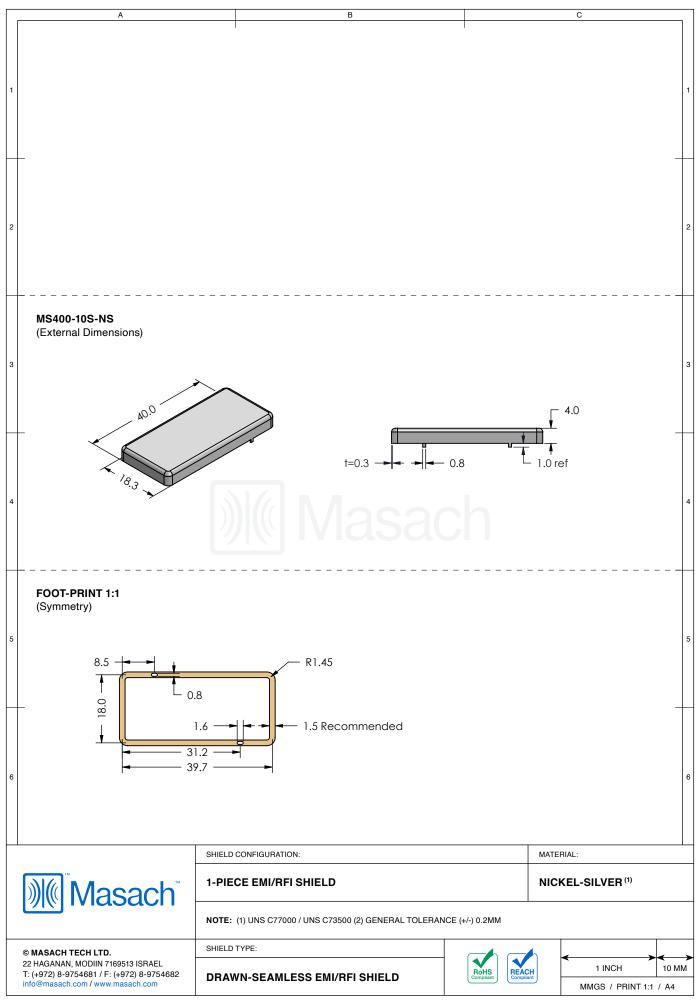

# MS400-10\*

### DRAWN-SEAMLESS EMI/RFI SHIELD

#### \*OPTIONAL SHIELD CONFIGURATIONS

| ITEM P/N     | ITEM DESCRIPTION                    | MATERIAL         |
|--------------|-------------------------------------|------------------|
| MS400-10C    | 2-PIECE EMI/RFI SHIELD <b>COVER</b> | TIN-PLATED STEEL |
| MS400-10F    | 2-PIECE EMI/RFI SHIELD <b>FRAME</b> | TIN-PLATED STEEL |
| MS400-10S    | 1-PIECE EMI/RFI SHIELD              | TIN-PLATED STEEL |
| MS400-10C-NS | 2-PIECE EMI/RFI SHIELD <b>COVER</b> | NICKEL-SILVER    |
| MS400-10F-NS | 2-PIECE EMI/RFI SHIELD <b>FRAME</b> | NICKEL-SILVER    |
| MS400-10S-NS | 1-PIECE EMI/RFI <b>SHIELD</b>       | NICKEL-SILVER    |

TIN-PLATED STEEL: CRS ELECTROLYTIC TINPLATE NICKEL-SILVER: UNS C77000 / UNS C73500

|                                                                                                                                  | SHIELD CONFIGURATION: |                         | MATERIAL: |                 |       |
|----------------------------------------------------------------------------------------------------------------------------------|-----------------------|-------------------------|-----------|-----------------|-------|
| <b>Masach</b> Masach ™                                                                                                           |                       |                         |           |                 |       |
| © MASACH TECH LTD.  22 HAGANAN, MODIIN 7169513 ISRAEL T: (+972) 8-9754681 / F: (+972) 8-9754682 info@masach.com / www.masach.com | SHIELD TYPE:          |                         |           |                 |       |
|                                                                                                                                  |                       | RoHS<br>Compliant REACH |           | 1 INCH          | 10 MM |
|                                                                                                                                  |                       | Compliant               |           | MGS / PRINT 1:1 | / A4  |