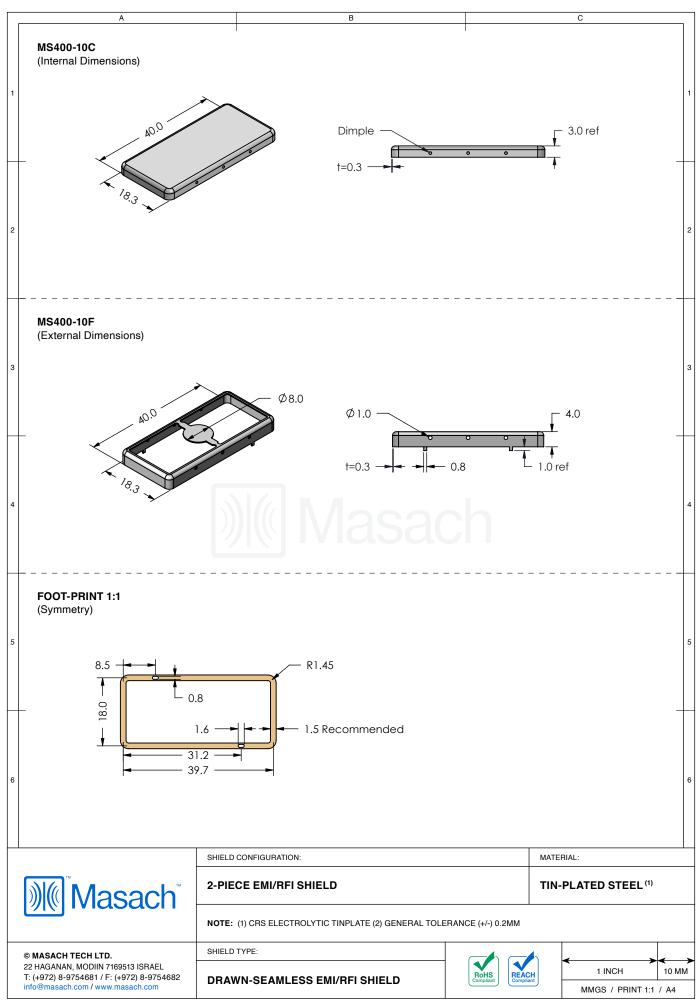

# MS400-10\*

### DRAWN-SEAMLESS EMI/RFI SHIELD

#### \*OPTIONAL SHIELD CONFIGURATIONS

| ITEM P/N     | ITEM DESCRIPTION                    | MATERIAL         |
|--------------|-------------------------------------|------------------|
| MS400-10C    | 2-PIECE EMI/RFI SHIELD <b>COVER</b> | TIN-PLATED STEEL |
| MS400-10F    | 2-PIECE EMI/RFI SHIELD <b>FRAME</b> | TIN-PLATED STEEL |
| MS400-10S    | 1-PIECE EMI/RFI SHIELD              | TIN-PLATED STEEL |
| MS400-10C-NS | 2-PIECE EMI/RFI SHIELD <b>COVER</b> | NICKEL-SILVER    |
| MS400-10F-NS | 2-PIECE EMI/RFI SHIELD <b>FRAME</b> | NICKEL-SILVER    |
| MS400-10S-NS | 1-PIECE EMI/RFI <b>SHIELD</b>       | NICKEL-SILVER    |

TIN-PLATED STEEL: CRS ELECTROLYTIC TINPLATE NICKEL-SILVER: UNS C77000 / UNS C73500

|                                                                                                                                  | SHIELD CONFIGURATION: |                         | MATERIAL: |                 |       |
|----------------------------------------------------------------------------------------------------------------------------------|-----------------------|-------------------------|-----------|-----------------|-------|
| <b>Masach</b> Masach ™                                                                                                           |                       |                         |           |                 |       |
| © MASACH TECH LTD.  22 HAGANAN, MODIIN 7169513 ISRAEL T: (+972) 8-9754681 / F: (+972) 8-9754682 info@masach.com / www.masach.com | SHIELD TYPE:          |                         |           |                 |       |
|                                                                                                                                  |                       | RoHS<br>Compliant REACH |           | 1 INCH          | 10 MM |
|                                                                                                                                  |                       | Compliant               |           | MGS / PRINT 1:1 | / A4  |