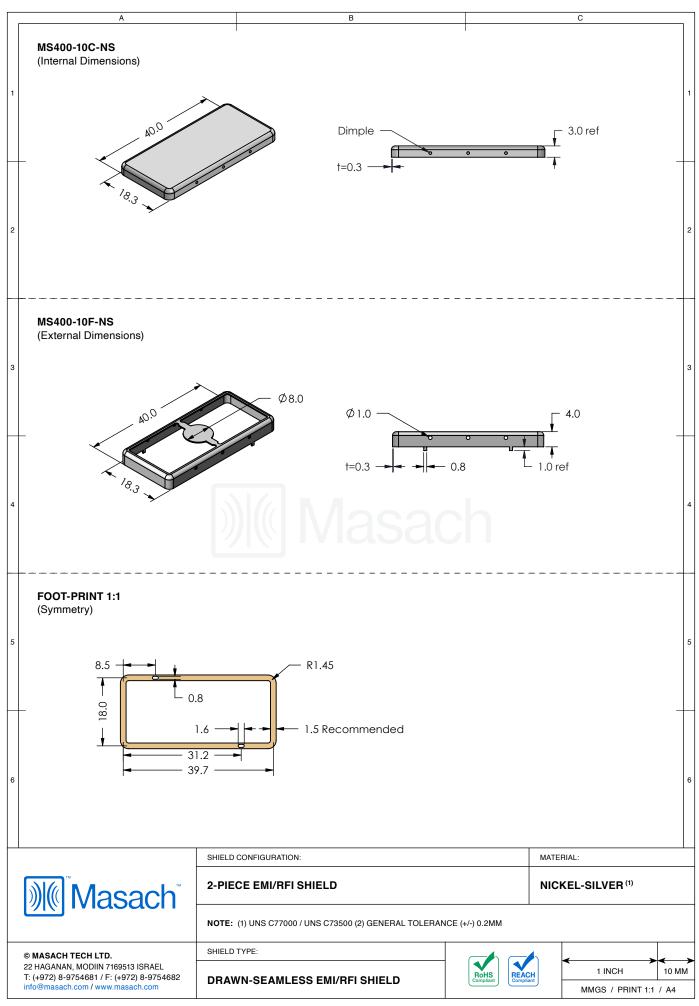

# MS400-10\*

### DRAWN-SEAMLESS EMI/RFI SHIELD

#### \*OPTIONAL SHIELD CONFIGURATIONS

| ITEM P/N     | ITEM DESCRIPTION                    | MATERIAL         |
|--------------|-------------------------------------|------------------|
| MS400-10C    | 2-PIECE EMI/RFI SHIELD <b>COVER</b> | TIN-PLATED STEEL |
| MS400-10F    | 2-PIECE EMI/RFI SHIELD <b>FRAME</b> | TIN-PLATED STEEL |
| MS400-10S    | 1-PIECE EMI/RFI SHIELD              | TIN-PLATED STEEL |
| MS400-10C-NS | 2-PIECE EMI/RFI SHIELD <b>COVER</b> | NICKEL-SILVER    |
| MS400-10F-NS | 2-PIECE EMI/RFI SHIELD <b>FRAME</b> | NICKEL-SILVER    |
| MS400-10S-NS | 1-PIECE EMI/RFI <b>SHIELD</b>       | NICKEL-SILVER    |

TIN-PLATED STEEL: CRS ELECTROLYTIC TINPLATE NICKEL-SILVER: UNS C77000 / UNS C73500

|                                                                                                                                  | SHIELD CONFIGURATION: |                         | MATERIAL: |                 |       |
|----------------------------------------------------------------------------------------------------------------------------------|-----------------------|-------------------------|-----------|-----------------|-------|
| <b>Masach</b> Masach ™                                                                                                           |                       |                         |           |                 |       |
| © MASACH TECH LTD.  22 HAGANAN, MODIIN 7169513 ISRAEL T: (+972) 8-9754681 / F: (+972) 8-9754682 info@masach.com / www.masach.com | SHIELD TYPE:          |                         |           |                 |       |
|                                                                                                                                  |                       | RoHS<br>Compliant REACH |           | 1 INCH          | 10 MM |
|                                                                                                                                  |                       | Compliant               |           | MGS / PRINT 1:1 | / A4  |