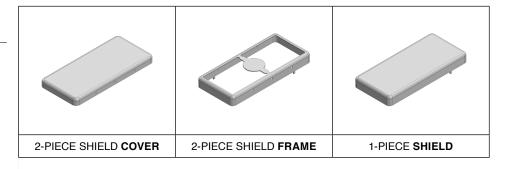

#### \*OPTIONAL SHIELD CONFIGURATIONS

| ITEM P/N     | ITEM DESCRIPTION                    | MATERIAL         |
|--------------|-------------------------------------|------------------|
| MS400-10C    | 2-PIECE EMI/RFI SHIELD <b>COVER</b> | TIN-PLATED STEEL |
| MS400-10F    | 2-PIECE EMI/RFI SHIELD <b>FRAME</b> | TIN-PLATED STEEL |
| MS400-10S    | 1-PIECE EMI/RFI SHIELD              | TIN-PLATED STEEL |
| MS400-10C-NS | 2-PIECE EMI/RFI SHIELD <b>COVER</b> | NICKEL-SILVER    |
| MS400-10F-NS | 2-PIECE EMI/RFI SHIELD <b>FRAME</b> | NICKEL-SILVER    |
| MS400-10S-NS | 1-PIECE EMI/RFI <b>SHIELD</b>       | NICKEL-SILVER    |