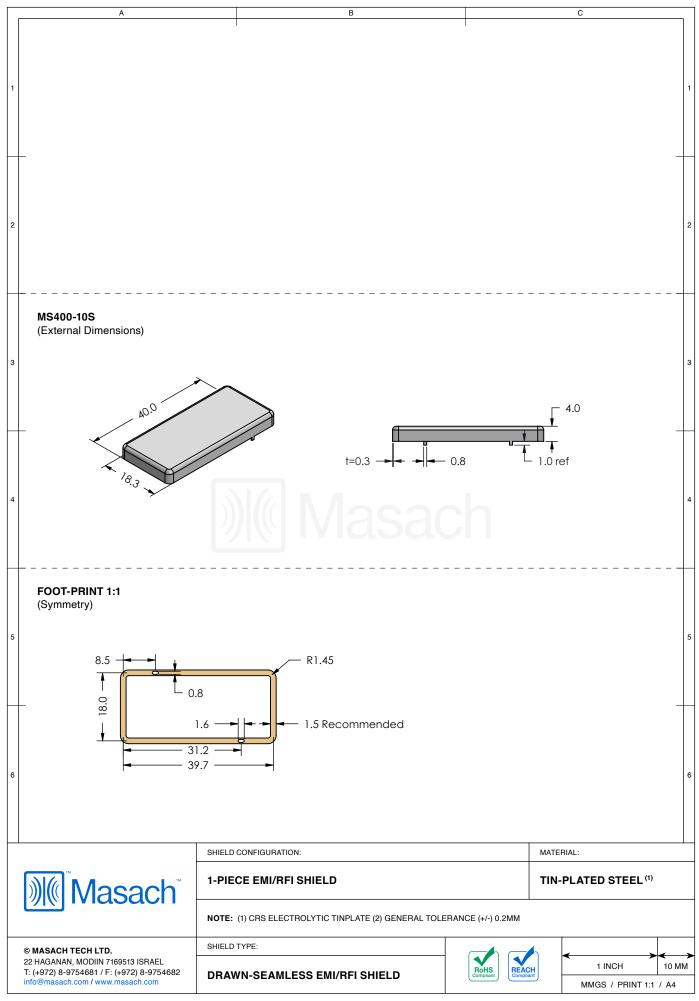

# MS400-10\*

### DRAWN-SEAMLESS EMI/RFI SHIELD

#### \*OPTIONAL SHIELD CONFIGURATIONS

| ITEM P/N     | ITEM DESCRIPTION                    | MATERIAL         |
|--------------|-------------------------------------|------------------|
| MS400-10C    | 2-PIECE EMI/RFI SHIELD <b>COVER</b> | TIN-PLATED STEEL |
| MS400-10F    | 2-PIECE EMI/RFI SHIELD <b>FRAME</b> | TIN-PLATED STEEL |
| MS400-10S    | 1-PIECE EMI/RFI SHIELD              | TIN-PLATED STEEL |
| MS400-10C-NS | 2-PIECE EMI/RFI SHIELD <b>COVER</b> | NICKEL-SILVER    |
| MS400-10F-NS | 2-PIECE EMI/RFI SHIELD <b>FRAME</b> | NICKEL-SILVER    |
| MS400-10S-NS | 1-PIECE EMI/RFI <b>SHIELD</b>       | NICKEL-SILVER    |

TIN-PLATED STEEL: CRS ELECTROLYTIC TINPLATE NICKEL-SILVER: UNS C77000 / UNS C73500

|                                                                                                                                  | SHIELD CONFIGURATION: |                         | MATERIAL: |                 |       |
|----------------------------------------------------------------------------------------------------------------------------------|-----------------------|-------------------------|-----------|-----------------|-------|
| <b>Masach</b> Masach ™                                                                                                           |                       |                         |           |                 |       |
| © MASACH TECH LTD.  22 HAGANAN, MODIIN 7169513 ISRAEL T: (+972) 8-9754681 / F: (+972) 8-9754682 info@masach.com / www.masach.com | SHIELD TYPE:          |                         |           |                 |       |
|                                                                                                                                  |                       | RoHS<br>Compliant REACH |           | 1 INCH          | 10 MM |
|                                                                                                                                  |                       | Compliant               |           | MGS / PRINT 1:1 | / A4  |