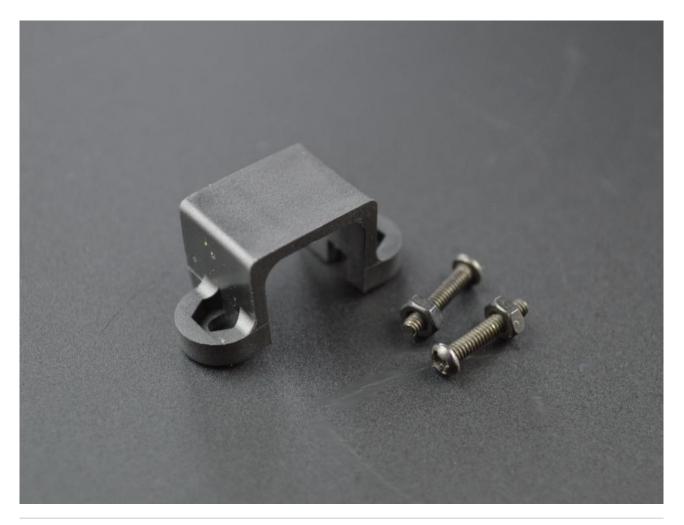

#### **DESCRIPTION**

Need a way to mount our gear motors to your project? Look no further. This plastic mount holds the motor tight and mounts securely with two included screws and nuts.

Need motors still? You can find them here.

#### **Dimensions**

Overall Dimensions: 25mm L, 12mm W, 12mm T (0.98 x 0.47 x 0.47 inches)

Screw / Nut Dimensions: M2, 10mm Length