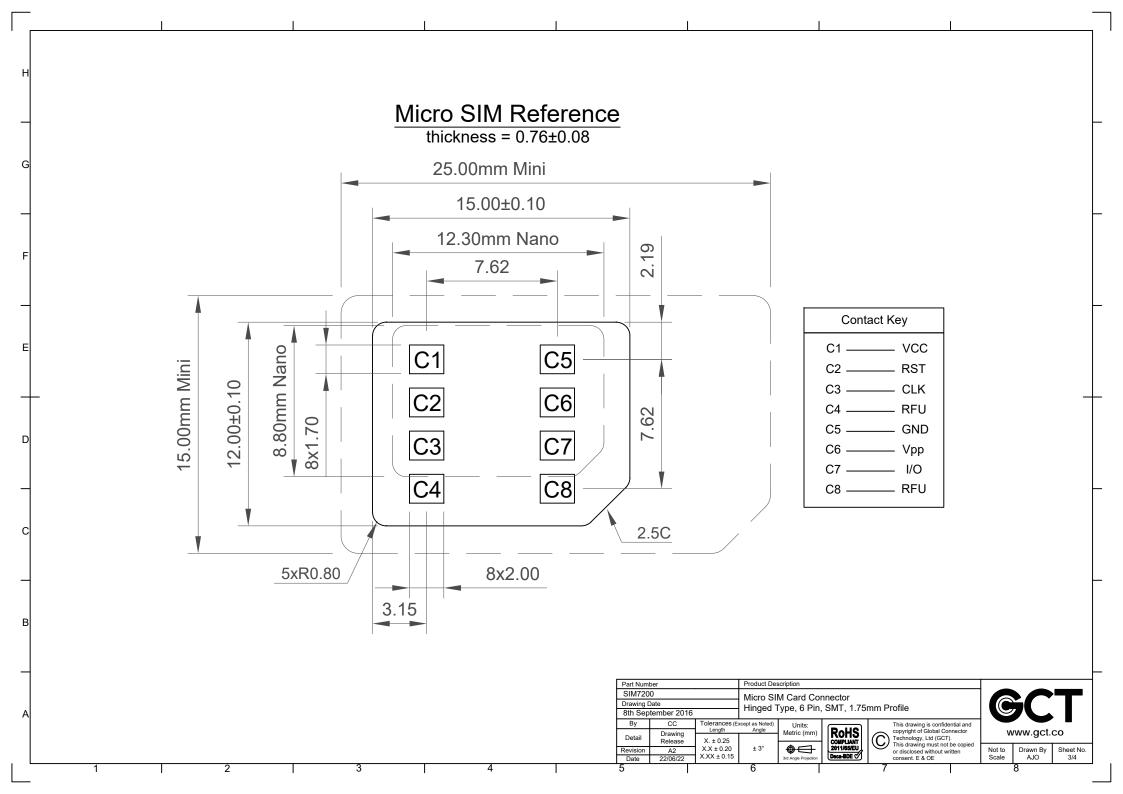

Slide metal lid from 'LOCK' position Open metal lid to allow Micro SIM card to be inserted to 'OPEN' position Place Micro SIM card against contacts, chip face down Close metal lid and slide back to 'LOCK' position Part Number Product Description SIM7200 Micro SIM Card Connector Drawing Date Hinged Type, 6 Pin, SMT, 1.75mm Profile 8th September 2016 This drawing is confidential and copyright of Global Connector RoHS COMPLIANT 2011/65/EU Drawing Technology, Ltd (GCT).
This drawing must not be copied or disclosed without written consent. E & OE X. ± 0.25 X.X ± 0.20 Sheet No. 2/4 Drawn By  $X.XX \pm 0.15$ 