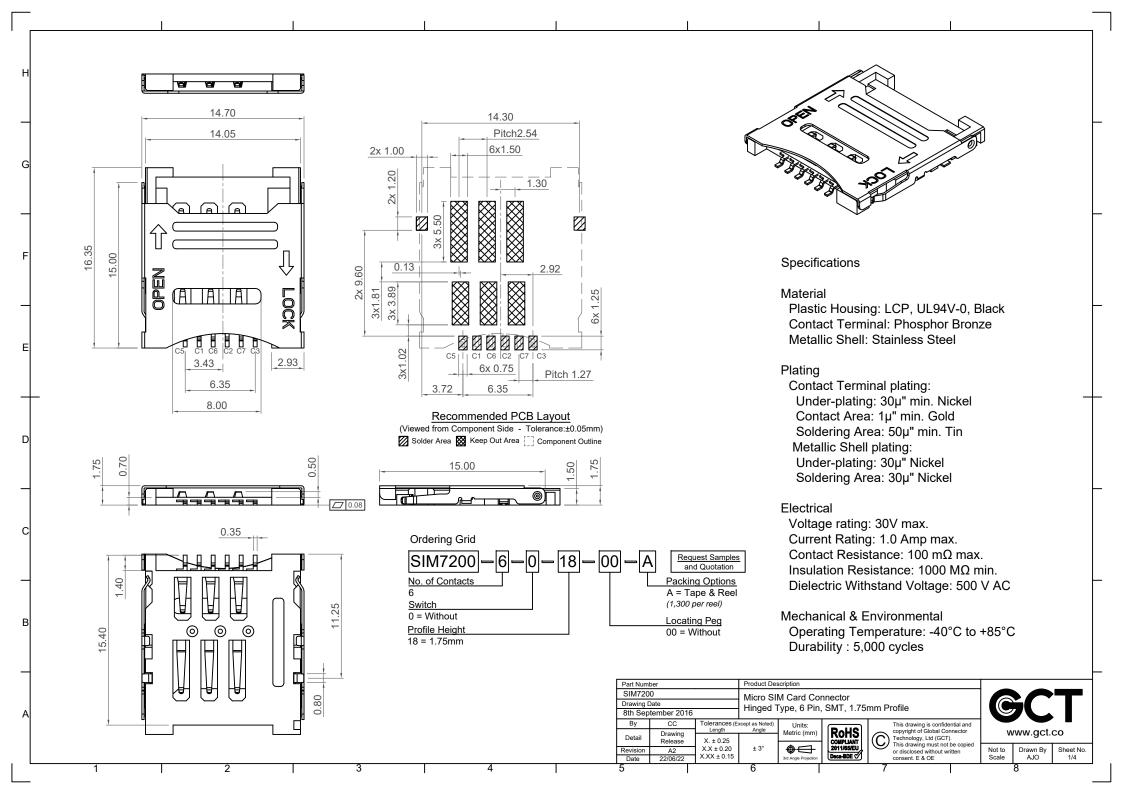

Slide metal lid from 'LOCK' position Open metal lid to allow Micro SIM card to be inserted to 'OPEN' position Place Micro SIM card against contacts, chip face down Close metal lid and slide back to 'LOCK' position Part Number Product Description SIM7200 Micro SIM Card Connector Drawing Date Hinged Type, 6 Pin, SMT, 1.75mm Profile 8th September 2016 This drawing is confidential and copyright of Global Connector RoHS COMPLIANT 2011/65/EU Drawing Technology, Ltd (GCT).
This drawing must not be copied or disclosed without written consent. E & OE X. ± 0.25 X.X ± 0.20 Sheet No. 2/4 Drawn By  $X.XX \pm 0.15$ 