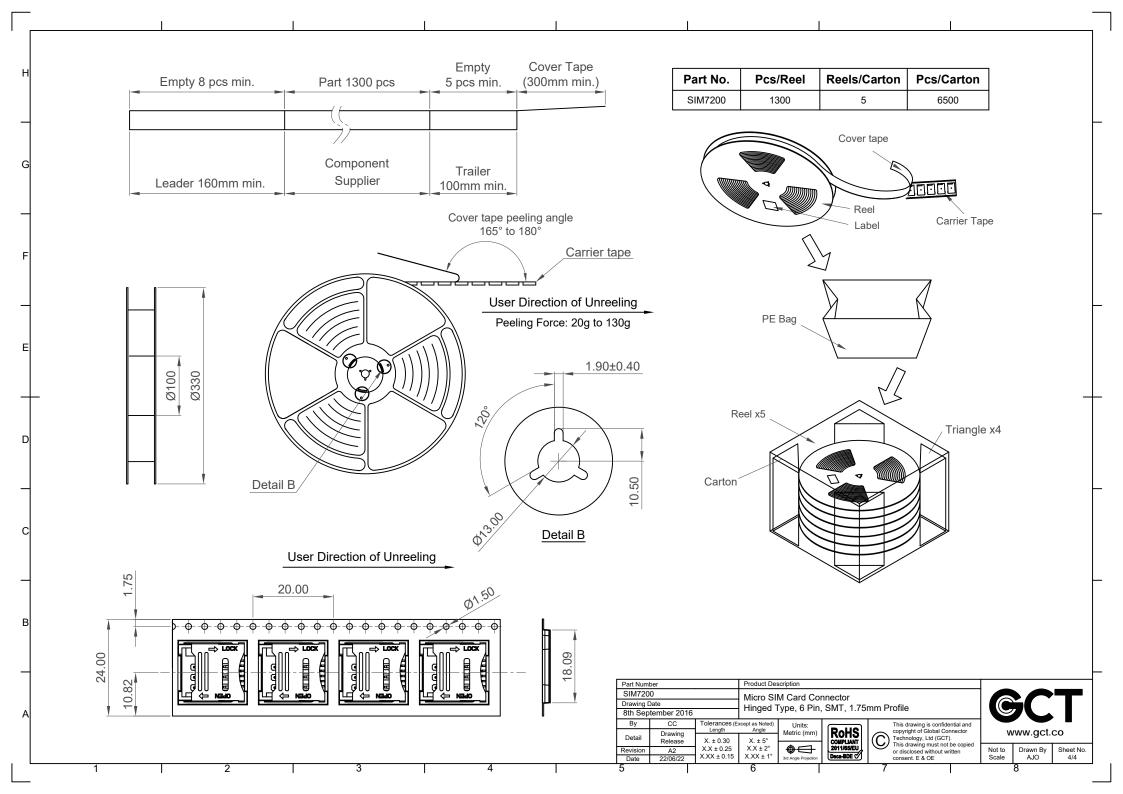

Slide metal lid from 'LOCK' position Open metal lid to allow Micro SIM card to be inserted to 'OPEN' position Place Micro SIM card against contacts, chip face down Close metal lid and slide back to 'LOCK' position Part Number Product Description SIM7200 Micro SIM Card Connector Drawing Date Hinged Type, 6 Pin, SMT, 1.75mm Profile 8th September 2016 This drawing is confidential and copyright of Global Connector RoHS COMPLIANT 2011/65/EU Drawing Technology, Ltd (GCT).
This drawing must not be copied or disclosed without written consent. E & OE X. ± 0.25 X.X ± 0.20 Sheet No. 2/4 Drawn By  $X.XX \pm 0.15$ 