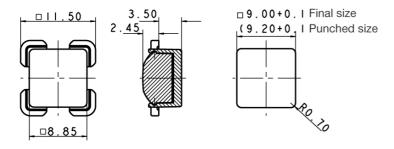

## 5.55.103.265/1013

Please order lens separately.

| General information                      |                     |  |
|------------------------------------------|---------------------|--|
| Color of lens                            | <u>-</u>            |  |
| Size                                     | 1-module            |  |
| Degree of protection (with silicon seal) | IP65 (DIN EN 60529) |  |
| Illuminability                           | yes                 |  |
| Dimensions                               |                     |  |
| Dimension keycap in front of front panel | 8.85 x 8.85 mm      |  |
| Dimension keycap behind front panel      | 11.5 x 11.5 mm      |  |
| Dimension (c) hole patterns final size   | 9.00 x 9.00 mm      |  |
| Dimension hole patterns punched size     | 9.20 x 9.20 mm      |  |
| Other specifications                     |                     |  |
| ROHS compliant                           | yes                 |  |
| REACH compliant                          | yes                 |  |