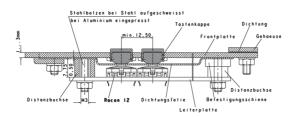

ze                                     | 1-module            |  |
| Degree of protection (with silicon seal) | IP65 (DIN EN 60529) |  |
| Illuminability                           | yes                 |  |
| Dimensions                               |                     |  |
| Dimension keycap in front of front panel | 8.85 x 8.85 mm      |  |
| Dimension keycap behind front panel      | 11.5 x 11.5 mm      |  |
| Dimension (c) hole patterns final size   | 9.00 x 9.00 mm      |  |
| Dimension hole patterns punched size     | 9.20 x 9.20 mm      |  |
| Other specifications                     |                     |  |
| ROHS compliant                           | yes                 |  |
| REACH compliant                          | yes                 |  |



Fronteinbou Einbou von hinten



## **Mouser Electronics**

**Authorized Distributor** 

Click to View Pricing, Inventory, Delivery & Lifecycle Information:

## RAFI:

5.55.103.265/1013