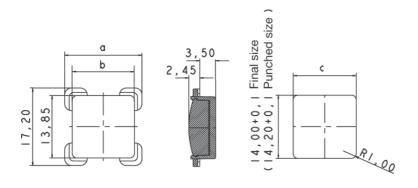

### 5.55.103.077/1013

Please order lens separately.

| General information                      |                     |  |
|------------------------------------------|---------------------|--|
| Color of lens                            | <u>-</u>            |  |
| Size                                     | 2-module            |  |
| Degree of protection (with silicon seal) | IP65 (DIN EN 60529) |  |
| Illuminability                           | yes                 |  |
| Dimensions                               |                     |  |
| Dimension (b) in front of front panel    | 13.85 x 27.85 mm    |  |
| Dimension (a) behind front panel         | 17.20 x 31.20 mm    |  |
| Dimension (c) hole patterns final size   | 14.00 x 28.00 mm    |  |
| Dimension hole patterns punched size     | 14.20 x 28.20 mm    |  |
| Other specifications                     |                     |  |
| ROHS compliant                           | yes                 |  |
| REACH compliant                          | yes                 |  |