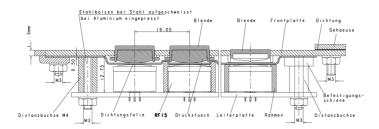

| 2-module            |  |
| Degree of protection (with silicon seal) | IP65 (DIN EN 60529) |  |
| Illuminability                           | yes                 |  |
| Dimensions                               |                     |  |
| Dimension (b) in front of front panel    | 13.85 x 27.85 mm    |  |
| Dimension (a) behind front panel         | 17.20 x 31.20 mm    |  |
| Dimension (c) hole patterns final size   | 14.00 x 28.00 mm    |  |
| Dimension hole patterns punched size     | 14.20 x 28.20 mm    |  |
| Other specifications                     |                     |  |
| ROHS compliant                           | yes                 |  |
| REACH compliant                          | yes                 |  |







#### Einbau von vorne Einbau von hinten



# **Mouser Electronics**

**Authorized Distributor** 

Click to View Pricing, Inventory, Delivery & Lifecycle Information:

## RAFI:

5.55.103.077/1013