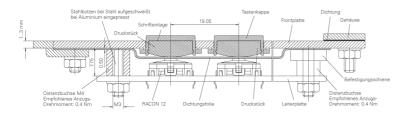

| <u>-</u>            |  |
| Size                                     | 2-module            |  |
| Degree of protection (with silicon seal) | IP65 (DIN EN 60529) |  |
| Illuminability                           | yes                 |  |
| Dimensions                               |                     |  |
| Dimension (b) in front of front panel    | 13.85 x 27.85 mm    |  |
| Dimension (a) behind front panel         | 17.20 x 31.20 mm    |  |
| Dimension (c) hole patterns final size   | 14.00 x 28.00 mm    |  |
| Dimension hole patterns punched size     | 14.20 x 28.20 mm    |  |
| Other specifications                     |                     |  |
| ROHS compliant                           | yes                 |  |
| REACH compliant                          | yes                 |  |







#### Einbau von vorne Einbau von hinten



# **Mouser Electronics**

**Authorized Distributor** 

Click to View Pricing, Inventory, Delivery & Lifecycle Information:

## RAFI:

5.55.103.077/1013