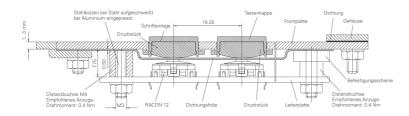

of lens                            |                     |
| Size                                     | 1½-module           |
| Degree of protection (with silicon seal) | IP65 (DIN EN 60529) |
| Illuminability                           | yes                 |
| Dimensions                               |                     |
| Dimension (b) in front of front panel    | 13.85 x 20.85 mm    |
| Dimension (a) behind front panel         | 17.20 x 24.20 mm    |
| Dimension (c) hole patterns final size   | 14.00 x 21.00 mm    |
| Dimension hole patterns punched size     | 14.20 x 21.20 mm    |
| Other specifications                     |                     |
| ROHS compliant                           | yes                 |
| REACH compliant                          | yes                 |





Technical data are approximate and intended solely for general orientation in the selection of a product. Subject to modifications and errors. Images and other graphics may only be similar. For more information, refer to www.rafi.de chapter Imprint / Data Protection.



## Einbau von vorne

Einbau von hinten



## **Mouser Electronics**

Authorized Distributor

Click to View Pricing, Inventory, Delivery & Lifecycle Information:

RAFI: 5.55.103.032/1013