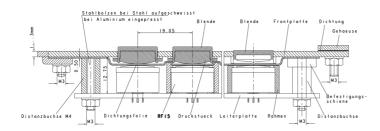

|
| Dimension (b) in front of front panel    | 13.85 x 20.85 mm    |
| Dimension (a) behind front panel         | 17.20 x 24.20 mm    |
| Dimension (c) hole patterns final size   | 14.00 x 21.00 mm    |
| Dimension hole patterns punched size     | 14.20 x 21.20 mm    |
| Other specifications                     |                     |
| ROHS compliant                           | yes                 |
| REACH compliant                          | yes                 |





Technical data are approximate and intended solely for general orientation in the selection of a product. Subject to modifications and errors. Images and other graphics may only be similar. For more information, refer to www.rafi.de chapter Imprint / Data Protection.



## Einbau von vorne

Einbau von hinten



## **Mouser Electronics**

Authorized Distributor

Click to View Pricing, Inventory, Delivery & Lifecycle Information:

RAFI: 5.55.103.032/1013