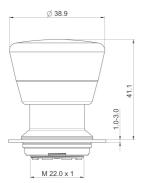

#### 1.30.283.611/0300

| General information                  |                                          |
|--------------------------------------|------------------------------------------|
| Form of lens                         | conical mushroom form                    |
| Color of lens                        | red                                      |
| Form of collar                       | round                                    |
| Dimensions                           |                                          |
| Mushroom Diameter                    | 37.5 mm                                  |
| Overall height                       | 41.1 mm                                  |
| Mounting hole                        | 22.3 mm                                  |
| Key grid                             | 40 x 40 mm                               |
| Mechanical design                    |                                          |
| Mounting                             | Metal threaded rings                     |
| Contact function                     | latching                                 |
| Reset                                | by pulling                               |
| Illuminability                       | no                                       |
| Torque for nut ring                  | 1.2 Nm                                   |
| Mechanical characteristics           |                                          |
| Robustness max.                      | 100 N                                    |
| Other specifications                 |                                          |
| Degree of protection from front side | IP65 (DIN EN 60529)                      |
| Ambient temp. operating min.         | _40 °C                                   |
| Ambient temp. operating max.         | _+85 °C                                  |
| Storage temperature min.             | _40 °C                                   |
| Storage temperature max.             | +85 °C                                   |
| Environmental restistance            | acc. to IEC 60068-2-14, -30, -33 and -78 |
| Salt spray                           | IEC 600 68-2-11                          |
| ROHS compliant                       | yes                                      |
| REACH compliant                      | yes                                      |
|                                      |                                          |