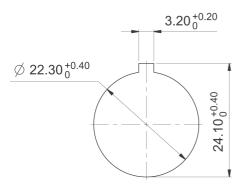

|
| Ambient temp. operating min.         | _40 °C                                   |
| Ambient temp. operating max.         | _+85 °C                                  |
| Storage temperature min.             | _40 °C                                   |
| Storage temperature max.             | +85 °C                                   |
| Environmental restistance            | acc. to IEC 60068-2-14, -30, -33 and -78 |
| Salt spray                           | IEC 600 68-2-11                          |
| ROHS compliant                       | yes                                      |
| REACH compliant                      | yes                                      |
|                                      |                                          |

#### Panel cut-out to IEC 60947-5-1







## **Mouser Electronics**

**Authorized Distributor** 

Click to View Pricing, Inventory, Delivery & Lifecycle Information:

### RAFI:

1.30.283.611/0300