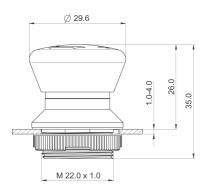

#### 1.30.273.301/2200

| General information                  |                                          |
|--------------------------------------|------------------------------------------|
| Form of lens                         | conical mushroom form                    |
| Color of lens                        | red                                      |
| Form of collar                       | round                                    |
| Color of arrow                       | white                                    |
| <b>D</b>                             |                                          |
| Dimensions                           | 00                                       |
| Mushroom Diameter                    | 30 mm                                    |
| Overall height                       | 25.9 mm                                  |
| Mounting depth                       | PCB 9.2 mm, QC 27 mm                     |
| Mounting hole                        | 22.3 mm                                  |
| Diameter of collar                   | 29.8 mm                                  |
| Mechanical design                    |                                          |
| Mounting                             | ring nut                                 |
| Contact function                     | latching                                 |
| Illuminability                       | yes                                      |
| Reset                                | by rotating                              |
| Torque for nut ring                  | 1.2 Nm                                   |
| Mechanical characteristics           |                                          |
| Robustness max.                      | 100 N                                    |
|                                      |                                          |
| Other specifications                 |                                          |
| Ambient temp. operating min.         | -25 °C                                   |
| Ambient temp. operating max.         | +70 °C                                   |
| Robustness                           | acc. to IEC 600 68-2-3 und 2-30          |
| Storage temperature min.             | -40 °C                                   |
| Storage temperature max.             | +80 °C                                   |
| Operating life (operations)          | 50,000 cycle                             |
| B10                                  | 65,000 cycle                             |
| Degree of protection from front side | IP65 (DIN EN 60529)                      |
| Environmental restistance            | acc. to IEC 60068-2-14, -30, -33 and -78 |
| Salt spray                           | IEC 600 68-2-11                          |
| ROHS compliant                       | yes                                      |
| REACH compliant                      | yes                                      |
|                                      |                                          |