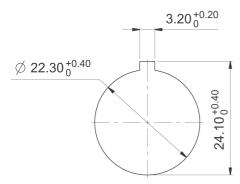

|
| Storage temperature max.             | +80 °C                                   |
| Operating life (operations)          | 50,000 cycle                             |
| B10                                  | 65,000 cycle                             |
| Degree of protection from front side | IP65 (DIN EN 60529)                      |
| Environmental restistance            | acc. to IEC 60068-2-14, -30, -33 and -78 |
| Salt spray                           | IEC 600 68-2-11                          |
| ROHS compliant                       | yes                                      |
| REACH compliant                      | yes                                      |
|                                      |                                          |



#### Panel cut-out to IEC 60947-5-1





## **Mouser Electronics**

**Authorized Distributor** 

Click to View Pricing, Inventory, Delivery & Lifecycle Information:

### RAFI:

1.30.273.301/2200