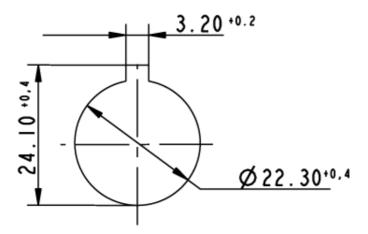

| -25 °C                                       |
| Ambient temp. operating max.                    | +70 °C                                       |
| Storage temperature min.                        | -40 °C                                       |
| Storage temperature max.                        | +80 °C                                       |
| Environmental restistance                       | acc. to IEC 60068-2-14, -30, -33 and -78     |
| ROHS compliant                                  | yes                                          |
| REACH compliant                                 | yes                                          |
|                                                 |                                              |



## Panel cut-out to IEC 60947-5-1





## **Mouser Electronics**

**Authorized Distributor** 

Click to View Pricing, Inventory, Delivery & Lifecycle Information:

## RAFI:

1.30.240.061/1608