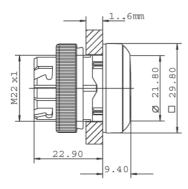

## RAFIX 22 QR - Pushbutton, illuminated, flush lens, square collar, plastic front ring, latching 1.30.240.061/1608

| General information                             |                                              |
|-------------------------------------------------|----------------------------------------------|
| Form of lens                                    | flat lens                                    |
| Color of lens                                   | transparent blue                             |
| Color of front ring                             | silver-grey                                  |
| Form of collar                                  | square                                       |
| <b>.</b>                                        |                                              |
| Dimensions                                      |                                              |
| Dimensions of collar                            | 29.8 x 29.8 mm                               |
| Overall height                                  | 9.4 mm                                       |
| Mounting depth with contact block without cable | 56.4 mm                                      |
| Mounting hole                                   | ø 22.3 mm                                    |
| Mounting grid                                   | 50 x 30 mm                                   |
| Machanical design                               |                                              |
| Mechanical design                               | win as worth                                 |
| Mounting October 1 for a time                   | ring nut                                     |
| Contact function                                | latching                                     |
| Illumination                                    | yes                                          |
| Mechanical characteristics                      |                                              |
| Operating travel                                | 4 mm                                         |
| Operating force max.                            | approx. 5 N for 1 switching element          |
| Robustness max.                                 | 100 N                                        |
| Other specifications                            |                                              |
| Operating life (operations)                     | 1,000,000 momentary / 500,000 latching cycle |
| Degree of protection from front side            | IP65 (DIN EN 60529)                          |
| Ambient temp. operating min.                    | -25 °C                                       |
| Ambient temp. operating max.                    | +70 °C                                       |
| Storage temperature min.                        | -40 °C                                       |
| Storage temperature max.                        | +80 °C                                       |
| Environmental restistance                       | acc. to IEC 60068-2-14, -30, -33 and -78     |
| ROHS compliant                                  | yes                                          |
| REACH compliant                                 | yes                                          |
|                                                 |                                              |