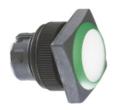

## RAFIX 22 QR - Pushbutton, illuminated, flush lens, square collar, plastic front ring, latching 1.30.240.061/1608

| General information                             |                                              |
|-------------------------------------------------|----------------------------------------------|
| Form of lens                                    | flat lens                                    |
| Color of lens                                   | transparent blue                             |
| Color of front ring                             | silver-grey                                  |
| Form of collar                                  | square                                       |
| <b>.</b>                                        |                                              |
| Dimensions                                      |                                              |
| Dimensions of collar                            | 29.8 x 29.8 mm                               |
| Overall height                                  | 9.4 mm                                       |
| Mounting depth with contact block without cable | 56.4 mm                                      |
| Mounting hole                                   | ø 22.3 mm                                    |
| Mounting grid                                   | 50 x 30 mm                                   |
| Machanical design                               |                                              |
| Mechanical design                               | win as worth                                 |
| Mounting October 1 for a time                   | ring nut                                     |
| Contact function                                | latching                                     |
| Illumination                                    | yes                                          |
| Mechanical characteristics                      |                                              |
| Operating travel                                | 4 mm                                         |
| Operating force max.                            | approx. 5 N for 1 switching element          |
| Robustness max.                                 | 100 N                                        |
| Other specifications                            |                                              |
| Operating life (operations)                     | 1,000,000 momentary / 500,000 latching cycle |
| Degree of protection from front side            | IP65 (DIN EN 60529)                          |
| Ambient temp. operating min.                    | -25 °C                                       |
| Ambient temp. operating max.                    | +70 °C                                       |
| Storage temperature min.                        | -40 °C                                       |
| Storage temperature max.                        | +80 °C                                       |
| Environmental restistance                       | acc. to IEC 60068-2-14, -30, -33 and -78     |
| ROHS compliant                                  | yes                                          |
| REACH compliant                                 | yes                                          |
|                                                 |                                              |