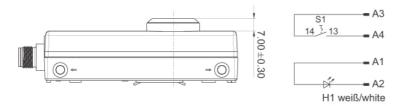

## 1.22.392.000/2000

| General information        |                                                      |
|----------------------------|------------------------------------------------------|
| Color of housing cap       | grey                                                 |
| Dimensions                 |                                                      |
| Dimensions                 | 123,2 mm x 40 mm, height depending on actuators used |
| Mechanical design          |                                                      |
| Mounting                   | with clip in 40 mm aluminum rails                    |
| Connection                 | M12                                                  |
| Plug M12                   | 4-pin                                                |
| Actuator 1                 | Pushbutton FLEXLAB (1NO); 1NO: 3-4                   |
| LED actuator 1             | LED white; 1-2                                       |
| Electrical characteristics |                                                      |
| Operating current min.     | _1 mA                                                |
| Operating current max.     | 100 mA                                               |
| Rated power max.           | 250 mW                                               |
| Other specifications       |                                                      |
| Protection as per EN 60529 | IP65                                                 |
| Protection class           | ll l                                                 |
| Operating temperature min. | -25 °C                                               |
| Operating temperature max. | +70 °C                                               |
| Operating life / B10       | depending on actuators used                          |
| ROHS compliant             | yes                                                  |
| REACH compliant            | yes                                                  |
|                            |                                                      |