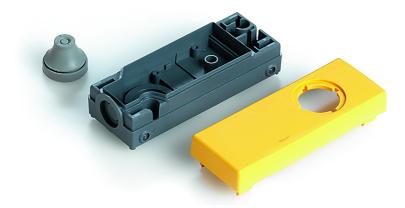

## RAFIX 22 FS - E-Box modular - housing yellow, for Emergencystop pushbuttons, max. 35 V 1.20.810.311/0000

| General information        |                                                   |
|----------------------------|---------------------------------------------------|
| Color of housing cap       | yellow                                            |
|                            |                                                   |
| Dimensions                 |                                                   |
| Dimensions                 | 109 x 40 x 27 mm                                  |
| Mounting hole              | 22.3 mm                                           |
| Mechanical design          |                                                   |
| Cable attachment           | bottom M20                                        |
| Other specifications       |                                                   |
| Protection as per EN 60529 | IP65                                              |
| Protection class           | <u>  </u>                                         |
| Temperature range          | as per IEC 60947-5-1, depending on actuators used |
| ROHS compliant             | yes                                               |
| REACH compliant            | yes                                               |

Cable attachment bottom