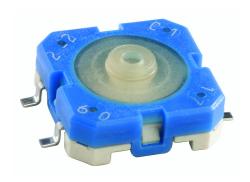

### RACON 12 - Tactile switch solder terminals for PCB, inward

#### 1.14.001.802/0000

For keycaps, refer to RK 90:

| Dimensions                             |                                    |
|----------------------------------------|------------------------------------|
| Length of housing                      | 12 mm                              |
| Width of housing                       | 12 mm                              |
| Overall height                         | 5.00 mm                            |
|                                        |                                    |
| Mechanical design                      |                                    |
| Mounting                               | soldering                          |
| Terminals                              | THT inward                         |
| Contact system                         | snap-action contact                |
| Contact arrangement                    | 1 NO                               |
| Contact materials                      | <u>Au</u>                          |
| Illumination                           | no                                 |
| Mechanical characteristics             |                                    |
| Operating force                        | 4,7 N                              |
| Switching travel                       | 0.66 mm                            |
|                                        |                                    |
| Electrical characteristics             |                                    |
| Rated voltage min.                     | 0.02 V                             |
| Rated voltage max.                     | 35 V                               |
| Rated current min.                     | 0.01 mA                            |
| Rated current max.                     | 100 mA                             |
| Rated power max. (ohmic load)          | 1 W                                |
| Contact resistance when new max.       | 100 mΩ                             |
| Insulation resistance                  | <u>10<sup>9</sup> Ω</u>            |
| Other specifications                   |                                    |
| Ambient temp. operating min.           | -40 °C                             |
| Ambient temp. operating max.           | +90 °C                             |
| Resistance to environment              | DIN EN 60068-2 -14,-30,-33 and -78 |
| Operating life                         | 1,000,000 cycle                    |
| Solderability / Solder heat resistance | DIN EN 60068-2-20                  |
| Flammability of materials              | UL 94 HB                           |
| Packing                                | tubes à 45 pieces                  |
| Produkt code                           | B4                                 |
| ROHS compliant                         | yes                                |
| REACH compliant                        | yes                                |
|                                        |                                    |