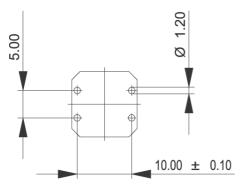

°C                             |
| Resistance to environment              | DIN EN 60068-2 -14,-30,-33 and -78 |
| Operating life                         | 1,000,000 cycle                    |
| Solderability / Solder heat resistance | DIN EN 60068-2-20                  |
| Flammability of materials              | UL 94 HB                           |
| Packing                                | tubes à 45 pieces                  |
| Produkt code                           | B4                                 |
| ROHS compliant                         | yes                                |
| REACH compliant                        | yes                                |
|                                        |                                    |



#### PCB footprint, view on component side















# **Mouser Electronics**

**Authorized Distributor** 

Click to View Pricing, Inventory, Delivery & Lifecycle Information:

## RAFI:

1.14.001.802/0000