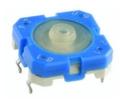

### RACON 12 - Tactile switch solder terminals for PCB, inward

#### 1.14.001.802/0000

For keycaps, refer to RK 90:

| Dimensions                             |                                    |
|----------------------------------------|------------------------------------|
| Length of housing                      | 12 mm                              |
| Width of housing                       | 12 mm                              |
| Overall height                         | 5.00 mm                            |
|                                        |                                    |
| Mechanical design                      |                                    |
| Mounting                               | soldering                          |
| Terminals                              | THT inward                         |
| Contact system                         | snap-action contact                |
| Contact arrangement                    | 1 NO                               |
| Contact materials                      | <u>Au</u>                          |
| Illumination                           | no                                 |
| Mechanical characteristics             |                                    |
| Operating force                        | 4,7 N                              |
| Switching travel                       | 0.66 mm                            |
|                                        |                                    |
| Electrical characteristics             |                                    |
| Rated voltage min.                     | 0.02 V                             |
| Rated voltage max.                     | 35 V                               |
| Rated current min.                     | 0.01 mA                            |
| Rated current max.                     | 100 mA                             |
| Rated power max. (ohmic load)          | 1 W                                |
| Contact resistance when new max.       | 100 mΩ                             |
| Insulation resistance                  | <u>10<sup>9</sup> Ω</u>            |
| Other specifications                   |                                    |
| Ambient temp. operating min.           | -40 °C                             |
| Ambient temp. operating max.           | +90 °C                             |
| Resistance to environment              | DIN EN 60068-2 -14,-30,-33 and -78 |
| Operating life                         | 1,000,000 cycle                    |
| Solderability / Solder heat resistance | DIN EN 60068-2-20                  |
| Flammability of materials              | UL 94 HB                           |
| Packing                                | tubes à 45 pieces                  |
| Produkt code                           | B4                                 |
| ROHS compliant                         | yes                                |
| REACH compliant                        | yes                                |
|                                        |                                    |