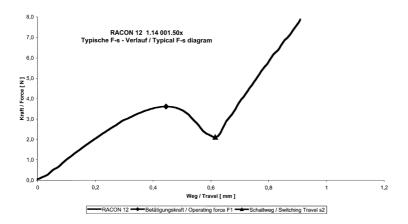

#### 1.14.001.802/0000

For keycaps, refer to RK 90:

| Dimensions                             |                                    |
|----------------------------------------|------------------------------------|
| Length of housing                      | 12 mm                              |
| Width of housing                       | 12 mm                              |
| Overall height                         | 5.00 mm                            |
|                                        |                                    |
| Mechanical design                      |                                    |
| Mounting                               | soldering                          |
| Terminals                              | THT inward                         |
| Contact system                         | snap-action contact                |
| Contact arrangement                    | 1 NO                               |
| Contact materials                      | <u>Au</u>                          |
| Illumination                           | no                                 |
| Mechanical characteristics             |                                    |
| Operating force                        | 4,7 N                              |
| Switching travel                       | 0.66 mm                            |
|                                        |                                    |
| Electrical characteristics             |                                    |
| Rated voltage min.                     | 0.02 V                             |
| Rated voltage max.                     | 35 V                               |
| Rated current min.                     | 0.01 mA                            |
| Rated current max.                     | 100 mA                             |
| Rated power max. (ohmic load)          | 1 W                                |
| Contact resistance when new max.       | 100 mΩ                             |
| Insulation resistance                  | <u>10<sup>9</sup> Ω</u>            |
| Other specifications                   |                                    |
| Ambient temp. operating min.           | -40 °C                             |
| Ambient temp. operating max.           | +90 °C                             |
| Resistance to environment              | DIN EN 60068-2 -14,-30,-33 and -78 |
| Operating life                         | 1,000,000 cycle                    |
| Solderability / Solder heat resistance | DIN EN 60068-2-20                  |
| Flammability of materials              | UL 94 HB                           |
| Packing                                | tubes à 45 pieces                  |
| Produkt code                           | B4                                 |
| ROHS compliant                         | yes                                |
| REACH compliant                        | yes                                |
|                                        |                                    |