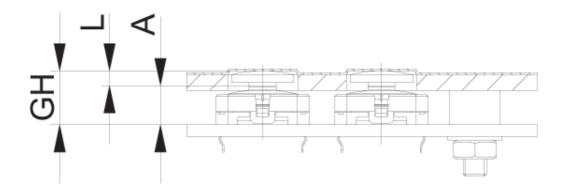

#### 1.14.001.802/0000

For keycaps, refer to RK 90:

| Dimensions                             |                                    |
|----------------------------------------|------------------------------------|
| Length of housing                      | 12 mm                              |
| Width of housing                       | 12 mm                              |
| Overall height                         | 5.00 mm                            |
|                                        |                                    |
| Mechanical design                      |                                    |
| Mounting                               | soldering                          |
| Terminals                              | THT inward                         |
| Contact system                         | snap-action contact                |
| Contact arrangement                    | 1 NO                               |
| Contact materials                      | <u>Au</u>                          |
| Illumination                           | no                                 |
| Mechanical characteristics             |                                    |
| Operating force                        | 4,7 N                              |
| Switching travel                       | 0.66 mm                            |
|                                        |                                    |
| Electrical characteristics             |                                    |
| Rated voltage min.                     | 0.02 V                             |
| Rated voltage max.                     | 35 V                               |
| Rated current min.                     | 0.01 mA                            |
| Rated current max.                     | 100 mA                             |
| Rated power max. (ohmic load)          | 1 W                                |
| Contact resistance when new max.       | 100 mΩ                             |
| Insulation resistance                  | <u>10<sup>9</sup> Ω</u>            |
| Other specifications                   |                                    |
| Ambient temp. operating min.           | -40 °C                             |
| Ambient temp. operating max.           | +90 °C                             |
| Resistance to environment              | DIN EN 60068-2 -14,-30,-33 and -78 |
| Operating life                         | 1,000,000 cycle                    |
| Solderability / Solder heat resistance | DIN EN 60068-2-20                  |
| Flammability of materials              | UL 94 HB                           |
| Packing                                | tubes à 45 pieces                  |
| Produkt code                           | B4                                 |
| ROHS compliant                         | yes                                |
| REACH compliant                        | yes                                |
|                                        |                                    |