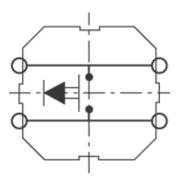

|
| Resistance to environment              | DIN EN 60068-2 -14,-30,-33 and -78 |
| Operating life                         | 1,000,000 cycle                    |
| Solderability / Solder heat resistance | DIN EN 60068-2-20                  |
| Flammability of materials              | UL 94 HB                           |
| Packing                                | tubes à 45 pieces                  |
| Produkt code                           | B4                                 |
| ROHS compliant                         | yes                                |
| REACH compliant                        | yes                                |
|                                        |                                    |



#### PCB footprint, view on component side















# **Mouser Electronics**

**Authorized Distributor** 

Click to View Pricing, Inventory, Delivery & Lifecycle Information:

## RAFI:

1.14.001.802/0000