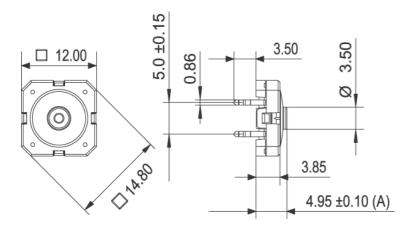

#### 1.14.001.802/0000

For keycaps, refer to RK 90:

| Dimensions                             |                                    |
|----------------------------------------|------------------------------------|
| Length of housing                      | 12 mm                              |
| Width of housing                       | 12 mm                              |
| Overall height                         | 5.00 mm                            |
|                                        |                                    |
| Mechanical design                      |                                    |
| Mounting                               | soldering                          |
| Terminals                              | THT inward                         |
| Contact system                         | snap-action contact                |
| Contact arrangement                    | 1 NO                               |
| Contact materials                      | <u>Au</u>                          |
| Illumination                           | no                                 |
| Mechanical characteristics             |                                    |
| Operating force                        | 4,7 N                              |
| Switching travel                       | 0.66 mm                            |
|                                        |                                    |
| Electrical characteristics             |                                    |
| Rated voltage min.                     | 0.02 V                             |
| Rated voltage max.                     | 35 V                               |
| Rated current min.                     | 0.01 mA                            |
| Rated current max.                     | 100 mA                             |
| Rated power max. (ohmic load)          | 1 W                                |
| Contact resistance when new max.       | 100 mΩ                             |
| Insulation resistance                  | <u>10<sup>9</sup> Ω</u>            |
| Other specifications                   |                                    |
| Ambient temp. operating min.           | -40 °C                             |
| Ambient temp. operating max.           | +90 °C                             |
| Resistance to environment              | DIN EN 60068-2 -14,-30,-33 and -78 |
| Operating life                         | 1,000,000 cycle                    |
| Solderability / Solder heat resistance | DIN EN 60068-2-20                  |
| Flammability of materials              | UL 94 HB                           |
| Packing                                | tubes à 45 pieces                  |
| Produkt code                           | B4                                 |
| ROHS compliant                         | yes                                |
| REACH compliant                        | yes                                |
|                                        |                                    |