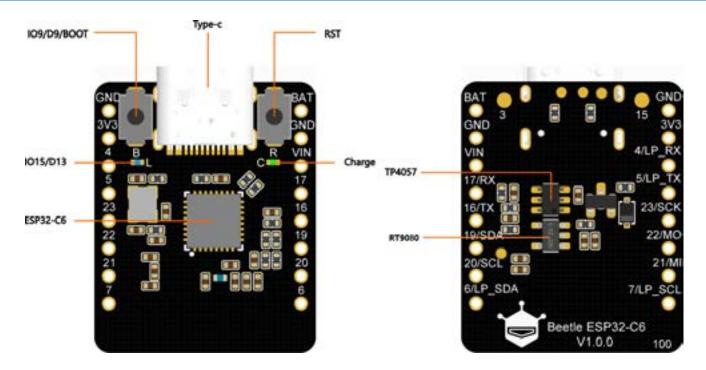

arging functionality
- Supports battery voltage detection and provides insights into device power levels
- RISC-V single-core processor
- 160MHz main frequency
- 512KB SRAM
- 4MB flash
- 320KB ROM
- 16KB RTC SRAM
- Wi-Fi<sup>®</sup>:
  - IEEE 802.11b/g/n Wi-Fi protocol
  - Support 20MHz and 40MHz at 2.4GHz band
  - Station, SoftAP, SoftAP+Station combined mode
  - 2.4GHz Wi-Fi frequency
  - TX/RX A-MPDU and TX/RX A-MSDU frame aggregation
- Bluetooth<sup>®</sup>:
  - · Bluetooth 5 and Bluetooth mesh protocol
  - 125Kbps, 500Kbps, 1Mbps, and 2Mbps Bluetooth frequency

### **Applications**

- Electronic badges
- Pet trackers
- Electronic watches
- Smart buttonSmart lighting
- Backpack charms
- Human-interactive devices







# **Multiple Transmission Protocols**







# **Board Overview**



## **Mouser Part Number**

#### View Part

To learn more, visit <a href="https://www.mouser.com/new/dfrobot/dfrobot-dfr1117-beetle-board/">https://www.mouser.com/new/dfrobot/dfrobot-dfr1117-beetle-board/</a>

# **Mouser Electronics**

**Authorized Distributor** 

Click to View Pricing, Inventory, Delivery & Lifecycle Information:

DFRobot:

**DFR1117**