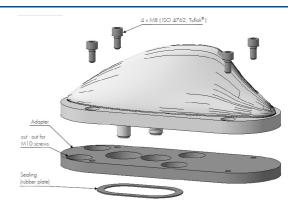

#### **Description**

Adaptor plate for mounting Sencity Rail antennas on Kathrein footprint.

#### **Mechanical Data**

Weight 0.59 kg

Dimensions (mm) 12 x 100 x 260 (Heigth x Width x Depth)

Material Aluminium

If M10 bolts are installed on the existing welding plate on the roof, the maximum allowed length is 18 mm.