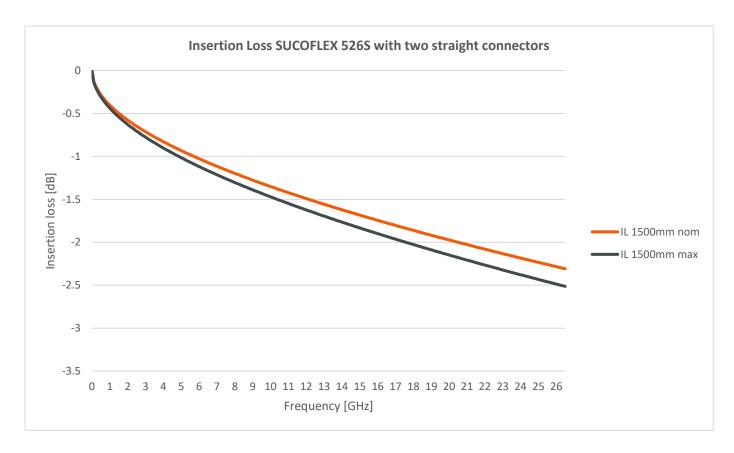

#### **Electrical Data**

| Impedance                            | 50 Ω           |
|--------------------------------------|----------------|
| Operating frequency                  | up to 26.5 GHz |
| Velocity of propagation              | 77 %           |
| Time delay                           | 4.3 ns / m     |
| Typical return loss                  | -25.0 dB       |
| Min. return loss                     | -19.0 dB       |
| Typical insertion loss               | 2.31 dB        |
| Max. insertion loss                  | 2.52 dB        |
| Screening effectiveness              | > 90 dB        |
| Typ. amplitude stability vs. shaking | ± 0.05 dB      |
| Typ. amplitude stability vs. bending | ± 0.05 dB      |
| Typ. phase stability vs. bending     | ± 3.0°         |