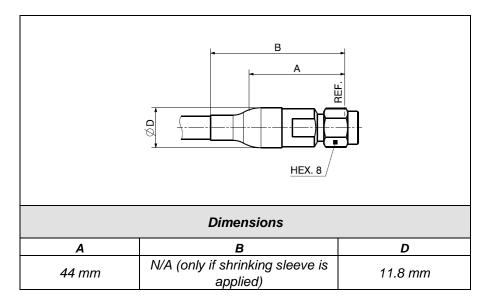

-----------------------------------|----------------|
| Operating frequency                  | up to 26.5 GHz |
| Velocity of propagation              | 77 %           |
| Time delay                           | 4.3 ns / m     |
| Typical return loss                  | -25.0 dB       |
| Min. return loss                     | -19.0 dB       |
| Typical insertion loss               | 2.31 dB        |
| Max. insertion loss                  | 2.52 dB        |
| Screening effectiveness              | > 90 dB        |
| Typ. amplitude stability vs. shaking | ± 0.05 dB      |
| Typ. amplitude stability vs. bending | ± 0.05 dB      |
| Typ. phase stability vs. bending     | ± 3.0°         |

# **Data sheet**



## SUCOFLEX® 526S Microwave Cable Assembly



### Connector 11\_PC3.5 (straight male)



# **Mouser Electronics**

**Authorized Distributor** 

Click to View Pricing, Inventory, Delivery & Lifecycle Information:

**HUBER+SUHNER:** 

SF526S/11PC35/11PC35/1500mm