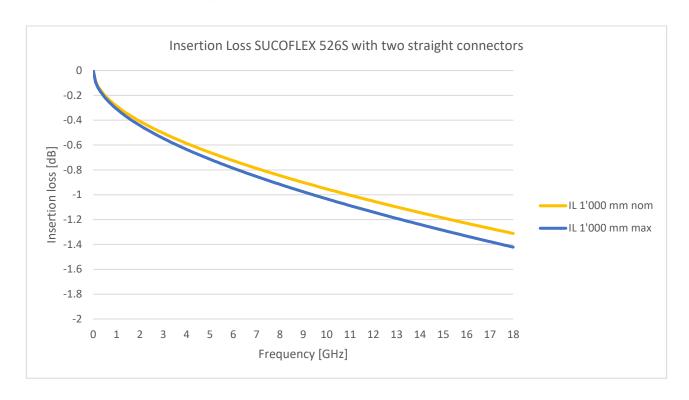

#### **Electrical Data**

| Impedance                            | 50 Ω           |
|--------------------------------------|----------------|
| Operating frequency                  | up to 18.0 GHz |
| Velocity of propagation              | 77 %           |
| Time delay                           | 4.3 ns / m     |
| Typical return loss                  | -25.0 dB       |
| Min. return loss                     | -19.0 dB       |
| Typical insertion loss               | 1.32 dB        |
| Max. insertion loss                  | 1.43 dB        |
| Screening effectiveness              | > 90 dB        |
| Typ. amplitude stability vs. shaking | ± 0.05 dB      |
| Typ. amplitude stability vs. bending | ± 0.05 dB      |
| Typ. phase stability vs. bending     | ± 3.0°         |