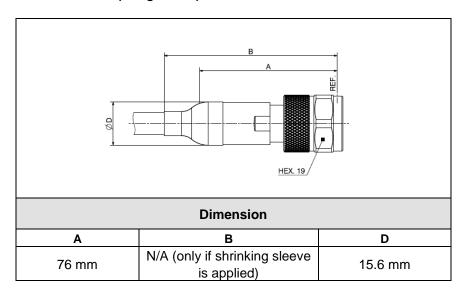

|--------------------------------------|----------------|
| Operating frequency                  | up to 18.0 GHz |
| Velocity of propagation              | 77 %           |
| Time delay                           | 4.3 ns / m     |
| Typical return loss                  | -25.0 dB       |
| Min. return loss                     | -19.0 dB       |
| Typical insertion loss               | 1.32 dB        |
| Max. insertion loss                  | 1.43 dB        |
| Screening effectiveness              | > 90 dB        |
| Typ. amplitude stability vs. shaking | ± 0.05 dB      |
| Typ. amplitude stability vs. bending | ± 0.05 dB      |
| Typ. phase stability vs. bending     | ± 3.0°         |

# **Data sheet**



## SUCOFLEX® 526S Microwave Cable Assembly



## Connector 11\_N (straight male)



# **Mouser Electronics**

**Authorized Distributor** 

Click to View Pricing, Inventory, Delivery & Lifecycle Information:

**HUBER+SUHNER:** 

SF526S/11N/11N/1000mm