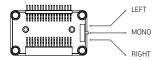

To install pi-topSPEAKER software enter the following command into your Terminal then reboot.

sudo apt-get update sudo apt-get install -y pt-speaker