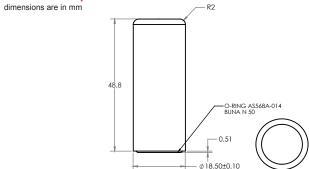

### **Description**

The M1621HCT-P-SMA is a high performance antenna designed for the Iridium network, and built on proprietary Maxtena HeliCore® technology. This technology provides exceptional pattern control, polarization purity and high efficiency in a very compact form factor. The M1621HCT-P-SMA is a screw-on design, featuring an integrated SMA connector and is rated IP-67 when both mounted and unmounted for added protection. This product is designed for applications requiring high quality reception and is ideal when:

- the orientation of the unit containing the antenna is random;
- the unit is used in harsh environments;
- the antenna is mounted externally and in close proximity to other antennas.

#### **Mechanical Specifications**



# **Electrical Specifications**

| Parameter                 | Design Specifications           |
|---------------------------|---------------------------------|
| Frequency                 | 1616-1626 MHz                   |
| Polarization              | RHCP                            |
| Antenna element peak gain | 2.8 dBic (typical)              |
| Efficiency                | 60%                             |
| Bandwidth (-1dB)          | 20 MHz                          |
| Axial Ratio               | 0.2 dB (typical) / 0.5 dB (max) |
| VSWR                      | 1.5 (max)                       |
| Impedance                 | 50 Ohm                          |
| Operating temp.           | from -40°C to 85°C              |
| RF connector              | SMA