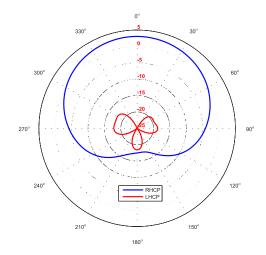

|
| Axial Ratio               | 0.2 dB (typical) / 0.5 dB (max) |
| VSWR                      | 1.5 (max)                       |
| Impedance                 | 50 Ohm                          |
| Operating temp.           | from -40°C to 85°C              |
| RF connector              | SMA                             |

#### **Features**

- Optimized for Iridium network
- Very low axial ratio
- IP-67 mounted and unmounted
- · Ultra light weight
- · Ground plane independent

## **Applications**

- · Vehicle and fleet tracking
- Military & security
- Asset tracking
- · Iridium (SBD) Short Burst Data
- Oil & gas industries
- · Navigation devices
- Mining equipment
- LBS & M2M applications
- · Handheld devices
- Law enforcement

## Realized gain plot

Measured at 1621 MHz





# **Mouser Electronics**

**Authorized Distributor** 

Click to View Pricing, Inventory, Delivery & Lifecycle Information:

SparkFun Electronics: SPX-15789