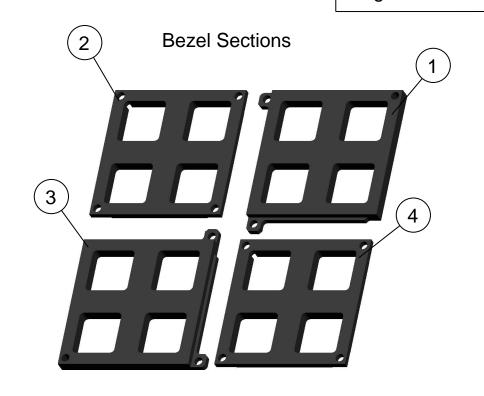

## **Assembly Instructions**

- 1. Place button pad on assembled PCB.
- 2. Place bezel sections 1 and 3 on their respective button pad quadrants.
- 3. Place bezel sections 2 and 4 on their respective button pad quadrants.
- 4. Secure bezels with 10 #4-40 x 1/2" screws and matching nuts or stand offs.