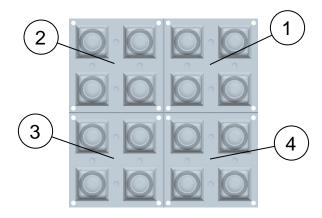

## **Button Pad Quadrants**

## **Assembly Instructions**

- 1. Place button pad on assembled PCB.
- 2. Place bezel sections 1 and 3 on their respective button pad quadrants.
- 3. Place bezel sections 2 and 4 on their respective button pad quadrants.
- 4. Secure bezels with 10 #4-40 x 1/2" screws and matching nuts or stand offs.