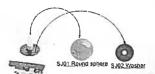

#### INSTALLATION:

1. Remove the round sphere(SJ01), then take out the washer(SJ02).

 Put the holder(SJ05) to the panel and tighter the screws. Then revert the washer(SJ02), round sphere(SJ01) and use the ring (SJ06) to make them fixed. Then connect the control panel wiring with the microswitch(SJ03).