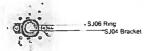

#### STRUCTURE:

#### INSTALLATION:

1. Remove the round sphere(SJ01), then take out the washer(SJ02).

 Put the holder(SJ05) to the panel and tighter the screws. Then revert the washer(SJ02), round sphere(SJ01) and use the ring (SJ06) to make them fixed. Then connect the control panel wiring with the microswitch(SJ03).