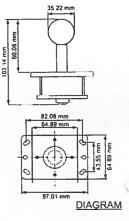

#### SPECIFICATION:

- ABS plastic and solid alloy construction
- short actuator, fits wooden and metal control panels
- 2 way/4 way/8 way operations
- spring return to center
- supplied with 4 pieces microswitches reliability tested to 10,000,000 cycles
- detachable ball top: easy to change different color ball
- ball too various color available (red /pink /green /white /black)
- short actuator: 35mm

#### MOVEMENT:

- fragile, handle with care, and do not crush.