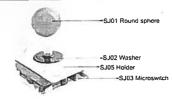

#### STRUCTURE:

#### INSTALLATION:

1. Remove the round sphere(SJ01), then take out the washer(SJ02).

 Put the holder(SJ05) to the panel and tighter the screws. Then revert the washer(SJ02), round sphere(SJ01) and use the ring (SJ06) to make them fixed. Then connect the control panel wiring with the microswitch(SJ03).