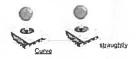

#### MAINTENANCE:

- The microswitch actuator (SJ03) is curve, please make it straightly with care.

- Please read the manual careful before using this product!
- · Please keep the manual well!
- The specification of this product are subject to change without notice for reason such as improving the performance.