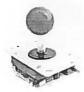

### Zippyy Joystick (short actuator) (ID:6048)

#### SPECIFICATION:

- ABS plastic and solid alloy construction
- short actuator, fits wooden and metal control panels
- 2 way/4 way/8 way operations
- spring return to center
- supplied with 4 pieces microswitches reliability tested to 10,000,000 cycles
- detachable ball top: easy to change different color ball
- ball too various color available (red /pink /green /white /black)
- short actuator: 35mm