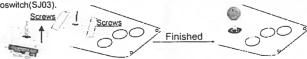

#### INSTALLATION:

1. Remove the round sphere(SJ01), then take out the washer(SJ02).

 Put the holder(SJ05) to the panel and tighter the screws. Then revert the washer(SJ02), round sphere(SJ01) and use the ring (SJ06) to make them fixed. Then connect the control panel wiring with the microswitch(SJ03).