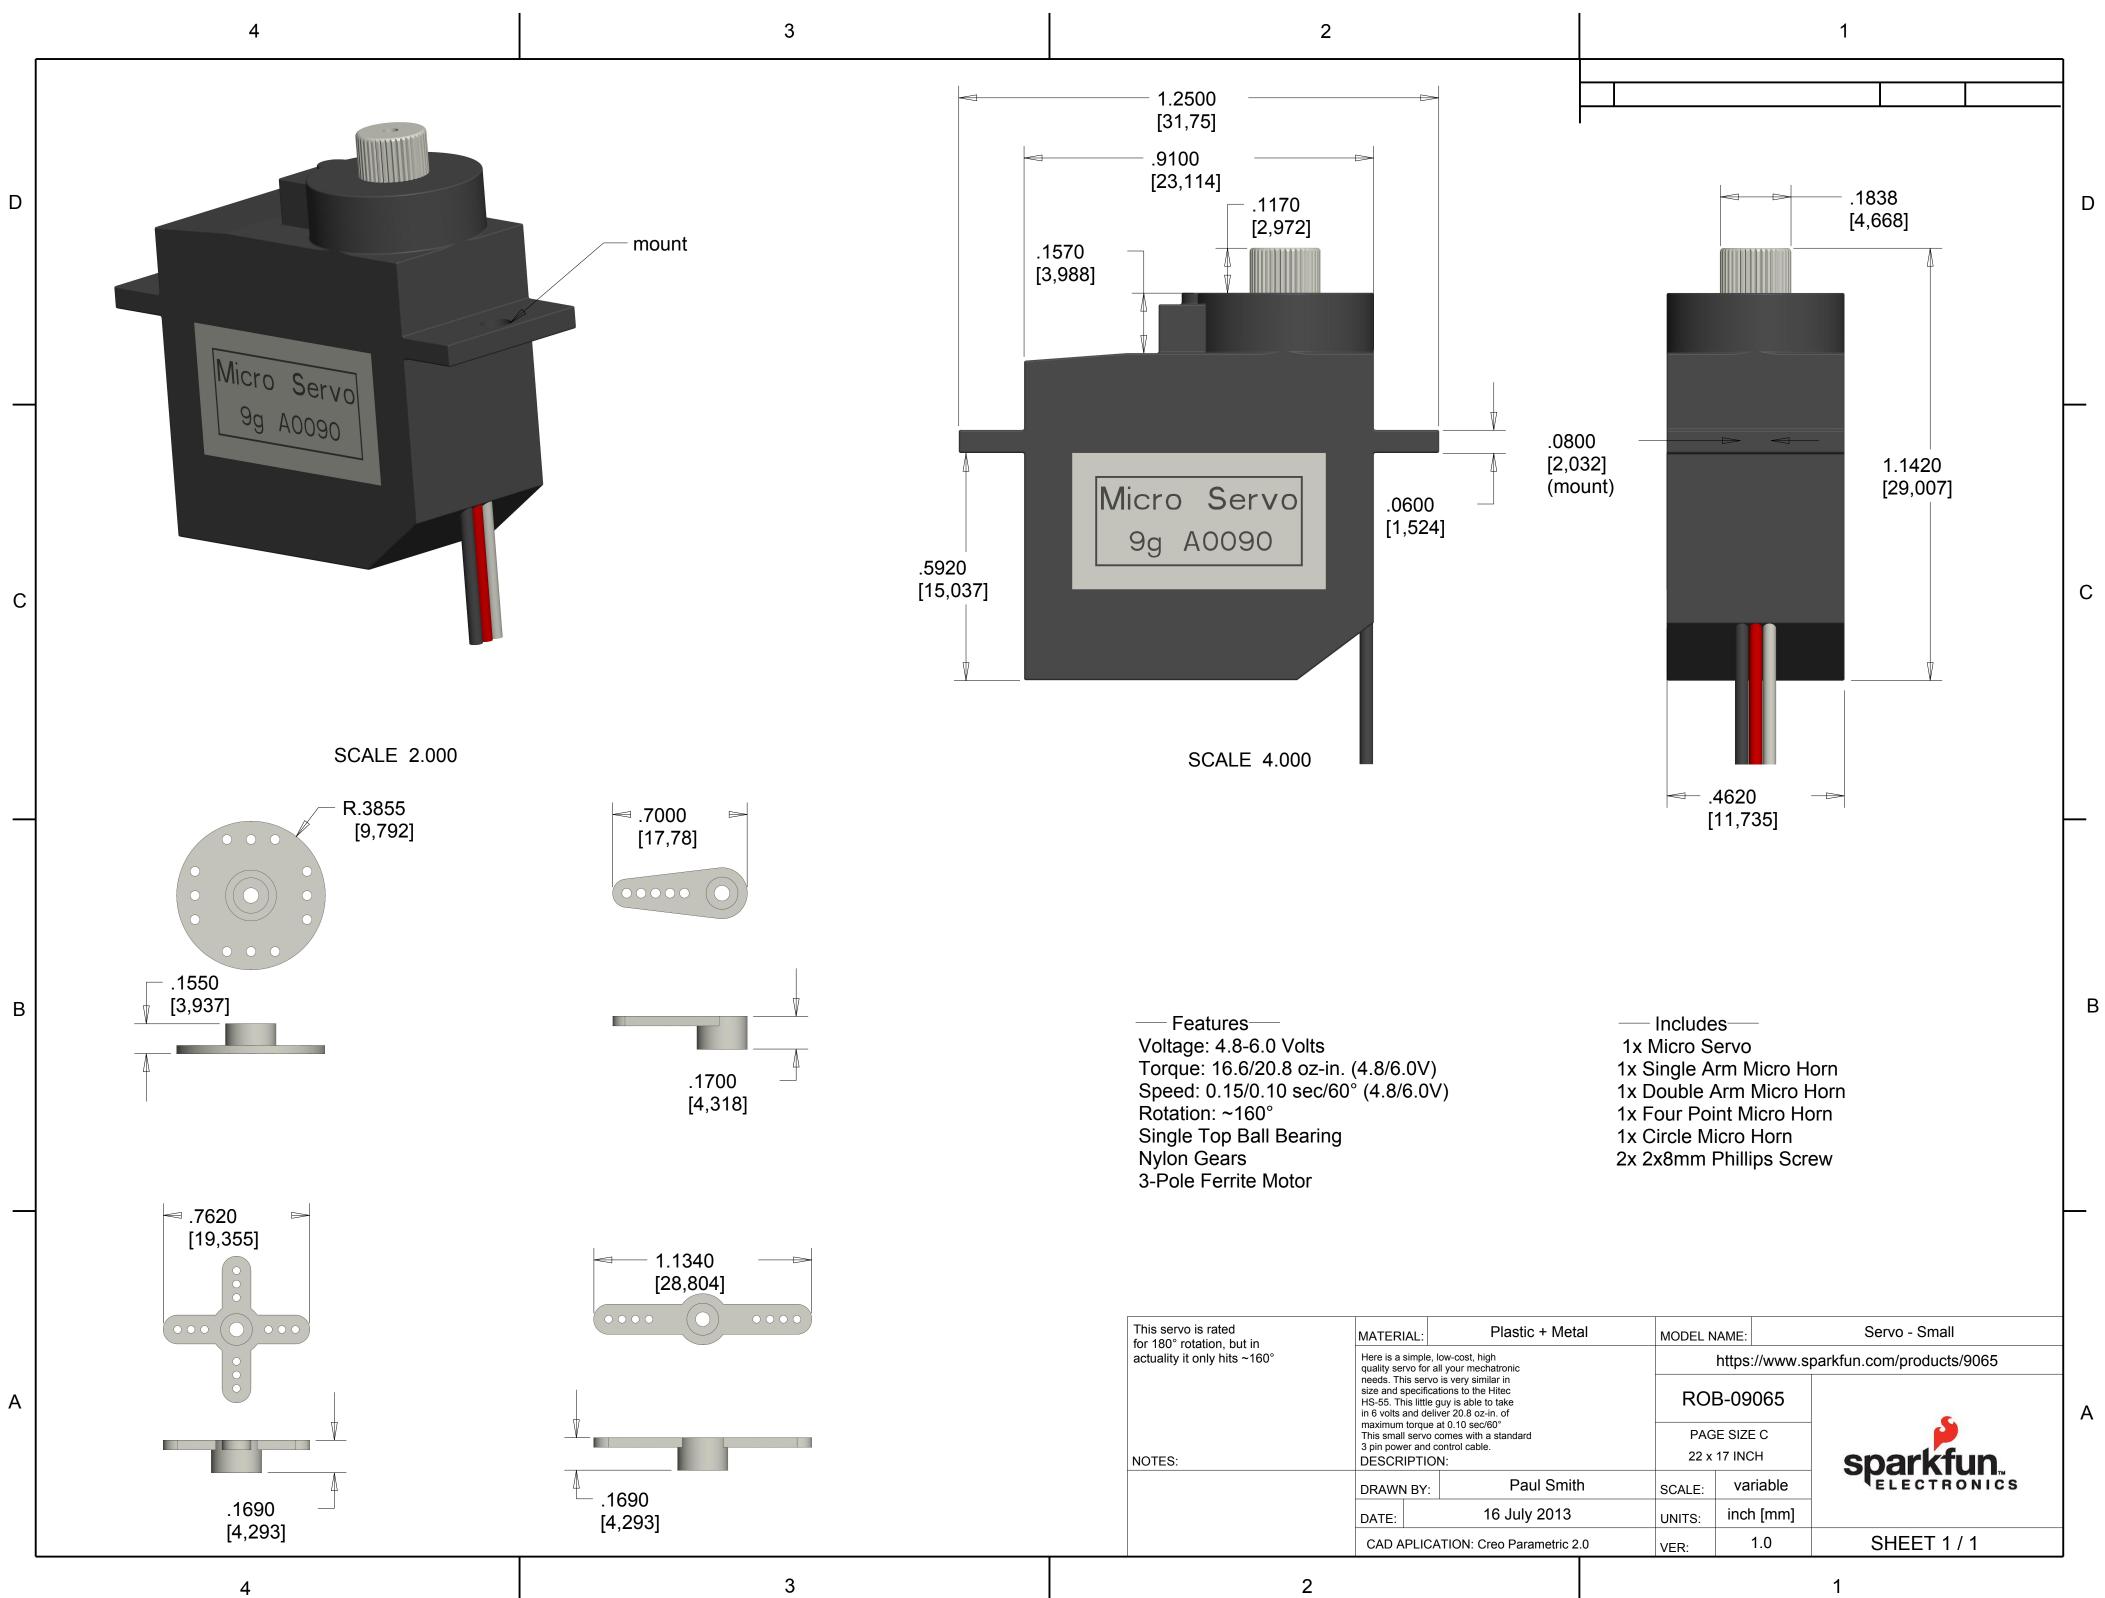

| is rated<br>tation, but in<br>only hits ~160° | MATERIAL:                                                                                                                                                                                                                                                                                     | .: Plastic + Metal                                                         |    | ODEL NA                                | ME:       | Servo - Small |  |  |
|-----------------------------------------------|-----------------------------------------------------------------------------------------------------------------------------------------------------------------------------------------------------------------------------------------------------------------------------------------------|----------------------------------------------------------------------------|----|----------------------------------------|-----------|---------------|--|--|
|                                               |                                                                                                                                                                                                                                                                                               | Here is a simple, low-cost, high<br>quality servo for all your mechatronic |    | https://www.sparkfun.com/products/9065 |           |               |  |  |
|                                               | needs. This servo is very similar in<br>size and specifications to the Hitec<br>HS-55. This little guy is able to take<br>in 6 volts and deliver 20.8 oz-in. of<br>maximum torque at 0.10 sec/60°<br>This small servo comes with a standard<br>3 pin power and control cable.<br>DESCRIPTION: |                                                                            |    | ROB                                    | -09065    | A             |  |  |
|                                               |                                                                                                                                                                                                                                                                                               |                                                                            |    | PAGE SIZE C<br>22 x 17 INCH            |           | Sparkfun      |  |  |
|                                               | DRAWN BY                                                                                                                                                                                                                                                                                      | Paul Smith                                                                 | sc | CALE:                                  | variable  | ELECTRONICS   |  |  |
|                                               | DATE:                                                                                                                                                                                                                                                                                         | 16 July 2013                                                               | UN | NITS:                                  | inch [mm] |               |  |  |
|                                               | CAD APLIC                                                                                                                                                                                                                                                                                     | CAD APLICATION: Creo Parametric 2.0                                        |    | ER:                                    | 1.0       | SHEET 1 / 1   |  |  |
|                                               |                                                                                                                                                                                                                                                                                               |                                                                            |    |                                        |           |               |  |  |