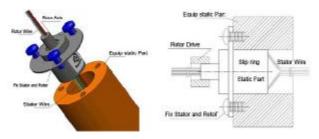

#### Flange mounted:

# Body Diameter: 22.00mm , Length: 19mm 6 circuits\*2A version

The SNM012A-06, with 6 wires and compact 22.00mm body diameter, which we call our "medium", uses SenRing's fiber brush technology which offers several advantages over conventional slip ring contacts including multiple points of contact per brush bundle, low contact force per fiber and low contact wear rates.