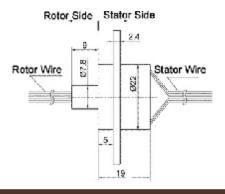

#### SNM022A-06 Dimensions

# Body Diameter: 22.00mm , Length: 19mm 6 circuits\*2A version

The SNM012A-06, with 6 wires and compact 22.00mm body diameter, which we call our "medium", uses SenRing's fiber brush technology which offers several advantages over conventional slip ring contacts including multiple points of contact per brush bundle, low contact force per fiber and low contact wear rates.