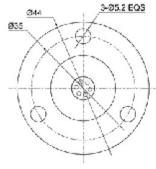

#### SNM022A-06 Dimensions

# Body Diameter: 22.00mm , Length: 19mm 6 circuits\*2A version

The SNM012A-06, with 6 wires and compact 22.00mm body diameter, which we call our "medium", uses SenRing's fiber brush technology which offers several advantages over conventional slip ring contacts including multiple points of contact per brush bundle, low contact force per fiber and low contact wear rates.