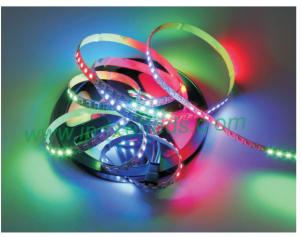

## **Product Description**

- This is a flexible-addressable-cuttable-bendable led strip .
- There are 144pcs LEDs in a meter and 1 LED per unit.
- It can be cuttable but the sold PAD very small and you will have limited space to solder cable again.
- Since you remove one LED and link the data cable on the empty board to get enough space.
- -The width of silicon tube 10mm and bare board (Ip20) 7.5mm only.

- White color painting with a Arrow on each LED guide the direction of signal.
- 3M tape attached on backside of flex tube and it comes 1m per reel.
- But you can connect as many as you can just guide make sure feed enough power to it regarding the PCB very flexible and narrow, when you light on white color constantly it's getting very hot ,we don't recommend you to do this --Static white.
- We could provide this strip IP20 and Ip65.