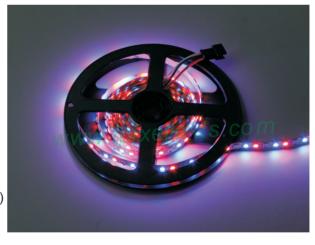

## **Product Description**

- This is a flexible-addressable-cuttable-bendable led strip .
- There are 144pcs LEDs in a meter and 1 LED per unit.
- It can be cuttable but the sold PAD very small and you will have limited space to solder cable again.
- Since you remove one LED and link the data cable on the empty board to get enough space.
- -The width of silicon tube 10mm and bare board (Ip20) 7.5mm only.

- White color painting with a Arrow on each LED guide the direction of signal.
- 3M tape attached on backside of flex tube and it comes 1m per reel.
- But you can connect as many as you can just guide make sure feed enough power to it regarding the PCB very flexible and narrow, when you light on white color constantly it's getting very hot ,we don't recommend you to do this --Static white.
- We could provide this strip IP20 and Ip65.