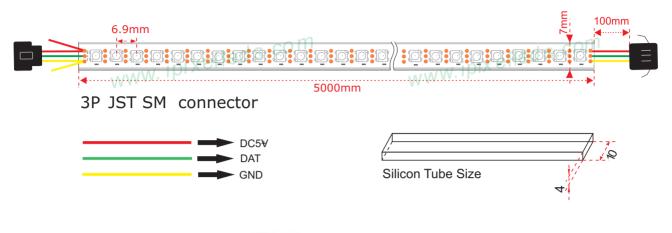

## **Product Description**

- This is a flexible-addressable-cuttable-bendable led strip .
- There are 144pcs LEDs in a meter and 1 LED per unit.
- It can be cuttable but the sold PAD very small and you will have limited space to solder cable again.
- Since you remove one LED and link the data cable on the empty board to get enough space.
- -The width of silicon tube 10mm and bare board (Ip20) 7.5mm only.

- White color painting with a Arrow on each LED guide the direction of signal.
- 3M tape attached on backside of flex tube and it comes 1m per reel.
- But you can connect as many as you can just guide make sure feed enough power to it regarding the PCB very flexible and narrow, when you light on white color constantly it's getting very hot ,we don't recommend you to do this --Static white.
- We could provide this strip IP20 and Ip65.

## Product Datasheet

| Product   | Number                 | S144SK6812            |          |                 |
|-----------|------------------------|-----------------------|----------|-----------------|
| Light     | Source                 | Epistar 3535 SMD LEDs |          |                 |
| Beam      | Angle                  | 120°                  |          |                 |
| LED       | Quantity               | 144leds/m             |          |                 |
| Pixel     | Pitch(mm)              | P6.9mm                |          |                 |
| Emitting  | Color                  | Full color            |          |                 |
| Operating | Voltage                | DC5V                  |          |                 |
| Power     | (W)                    | 34w/m (max)           |          |                 |
| Control   | (IC)                   | SK6812                |          |                 |
| IP        | Level                  | IP20/IP65             |          |                 |
| Luminance | e Per 1m               | R:57600               | G:100800 | B:27360         |
| Size      | (mm)                   | IP20                  |          | L 5000* W 7 mm  |
|           |                        | IP65                  |          | L 5000* W 10 mm |
| Operation | n Temperature -10℃-50℃ |                       |          |                 |

#### Outline Dimension

There are 1 Arrow following each LED on PCB, it's means the signal transmit direction