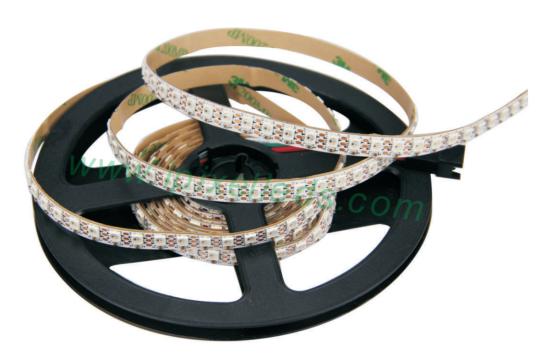

## **Product Description**

- This is a flexible-addressable-cuttable-bendable led strip .
- There are 144pcs LEDs in a meter and 1 LED per unit.
- It can be cuttable but the sold PAD very small and you will have limited space to solder cable again.
- Since you remove one LED and link the data cable on the empty board to get enough space.
- -The width of silicon tube 10mm and bare board (Ip20) 7.5mm only.

- White color painting with a Arrow on each LED guide the direction of signal.
- 3M tape attached on backside of flex tube and it comes 1m per reel.
- But you can connect as many as you can just guide make sure feed enough power to it regarding the PCB very flexible and narrow, when you light on white color constantly it's getting very hot ,we don't recommend you to do this --Static white.
- We could provide this strip IP20 and Ip65.

#### Outline Dimension

There are 1 Arrow following each LED on PCB, it's means the signal transmit direction