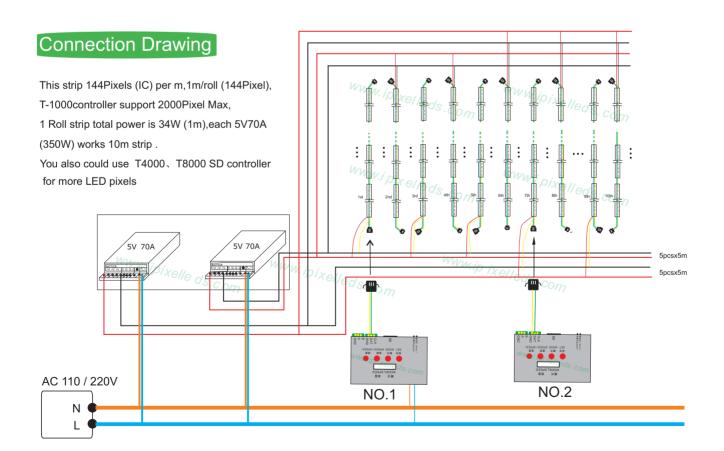

m  |
|           |                        | IP65                  |          | L 5000* W 10 mm |
| Operation | n Temperature -10℃-50℃ |                       |          |                 |

## Application





The excellent light and user-friendly designs make LED strip perfect for numerous applications, i.e cove lights, back lights, cabinet lights, edge light, architectu ral lights for corridor, canopy, archway, lights for path and contour marking; etc.

They can be a good choice for lights for hotels, restaurants, night clubs, coffee / wine bars, shopping malls, various shops, cinemas, beauty centers, office fronts, ev en lights for household kitchens or living rooms, etc.

#### Outline Dimension





There are 1 Arrow following each LED on PCB, it's means the signal transmit direction



# **Mouser Electronics**

**Authorized Distributor** 

Click to View Pricing, Inventory, Delivery & Lifecycle Information:

SparkFun Electronics: COM-14732