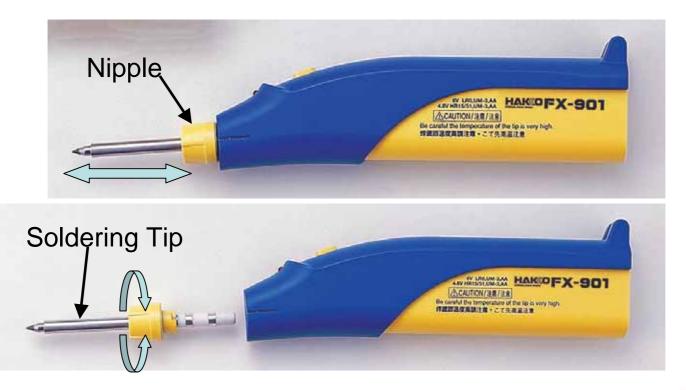

#### Simple and quick tip replacement

How to remove the soldering tip

Check that the tip has cooled off. Turn the nipple to the left by approximately 90 degrees and pull out the tip from the iron.

Attach the new tip to the iron, insert the nipple into the iron, and then turn the nipple to the right by 90 degrees.