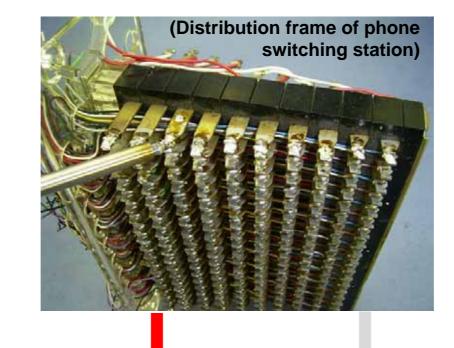

### Suitable for field services (Safety design)

The soldering iron is battery operated, requiring no fire. (No lighter is needed.)

Usable in environments where there is a fire ban

Usable in vehicles

Usable in all seasons