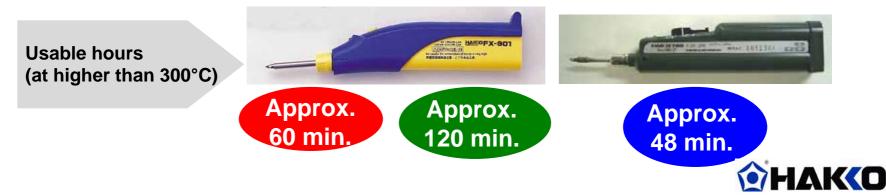

# **Battery-powered Cordless Soldering Iron**

A wide range of use from hobby to printed circuit boards

HAKOFX-901

Enhanced power with a new type of heating element

(compared to existing HAKKO models)

Longer operating life: Approximately 60 minutes with alkaline batteries and approximately 120 minutes with nickel-hydrogen batteries

(Approximately 1.5 to 3 times longer than existing HAKKO models)

Cartridge type for selectable batteries

(Selectable from Alkaline, nickel-hydrogen batteries, etc.)

Enabling simple and quick tip replacement

### **1.5 to 3 times longer operating life**

FX-901