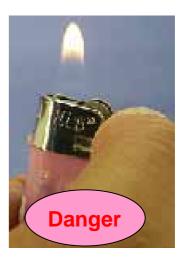

### Suitable for field services (Safety design)

The soldering iron is battery operated, requiring no fire. (No lighter is needed.)

Usable in environments where there is a fire ban

Usable in vehicles

Usable in all seasons