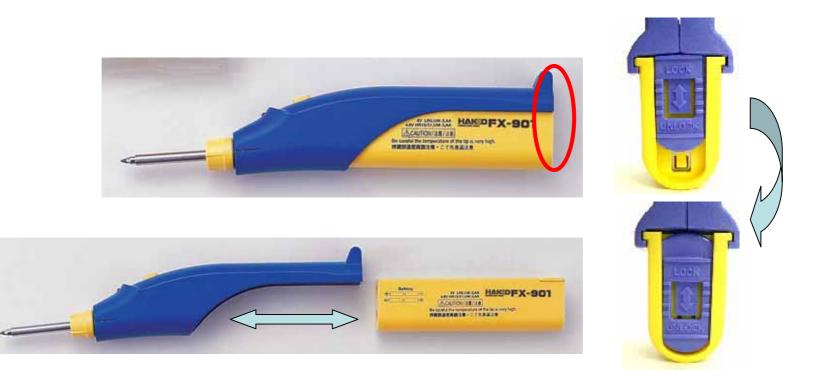

#### Cartridge type for selectable batteries (Selectable from Alkaline, nickel-hydrogen batteries, etc.)

How to replace the batteries

Slide down the release lever to the "UNLOCK" position and remove the battery housing from the main unit. Place a new battery in the battery housing, insert the battery housing into the main unit, and then slide the release lever to the "LOCK" position.