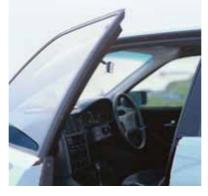

### Suitable for field services (Safety design)

The soldering iron is battery operated, requiring no fire. (No lighter is needed.)

Usable in environments where there is a fire ban

Usable in vehicles

Usable in all seasons