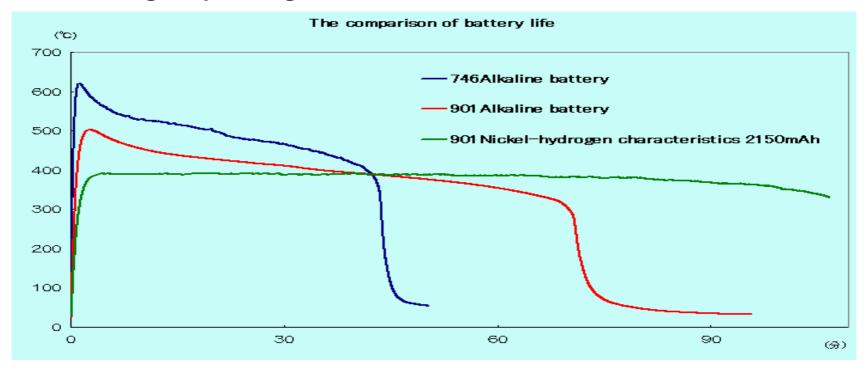

### **1.5 to 3 times longer operating life**

FX-901

# **Battery-powered Cordless Soldering Iron**

A wide range of use from hobby to printed circuit boards

HAKOFX-901

Enhanced power with a new type of heating element

(compared to existing HAKKO models)

Longer operating life: Approximately 60 minutes with alkaline batteries and approximately 120 minutes with nickel-hydrogen batteries

(Approximately 1.5 to 3 times longer than existing HAKKO models)

Cartridge type for selectable batteries

(Selectable from Alkaline, nickel-hydrogen batteries, etc.)

Enabling simple and quick tip replacement