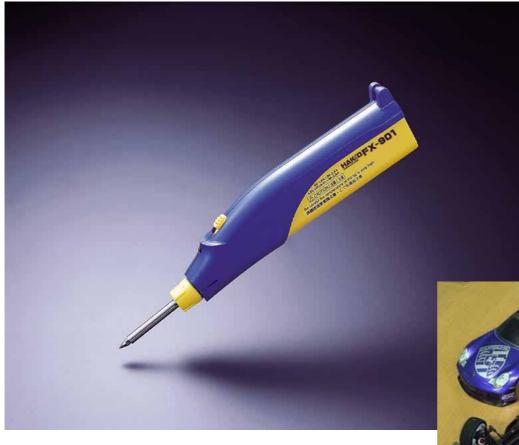

# Battery-powered Cordless Soldering Iron

# **Battery-powered Cordless Soldering Iron**

A wide range of use from hobby to printed circuit boards

HAKOFX-901

Enhanced power with a new type of heating element

(compared to existing HAKKO models)

Longer operating life: Approximately 60 minutes with alkaline batteries and approximately 120 minutes with nickel-hydrogen batteries

(Approximately 1.5 to 3 times longer than existing HAKKO models)

Cartridge type for selectable batteries

(Selectable from Alkaline, nickel-hydrogen batteries, etc.)

Enabling simple and quick tip replacement

Suitable for field services