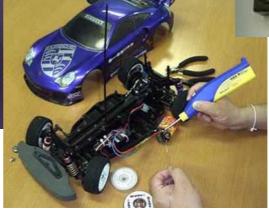

### Suitable for field services (Safety design)

The soldering iron is battery operated, requiring no fire. (No lighter is needed.)

Usable in environments where there is a fire ban

Usable in vehicles

Usable in all seasons