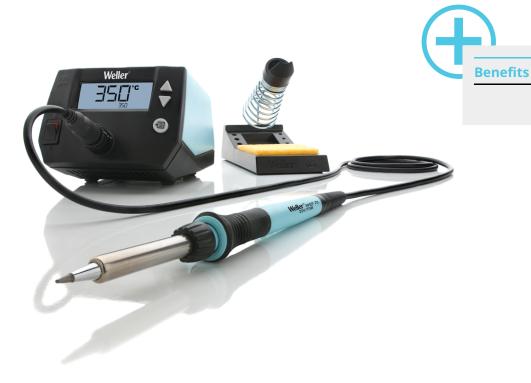

# WE 1010, 120V

Product no.: WE1010NA

#### For this purpose, we recommend:

Soldering irons

Cleaning

Pre-heating plates

| Dimensions L x W x H (mm)              | 150 x 120 x 98                                                          |
|----------------------------------------|-------------------------------------------------------------------------|
| Dimensions L x W x H (inches)          | 5.91 x 4.72 x 3.86                                                      |
| Weight (approx.) in kg                 | 1.4                                                                     |
| Voltage                                | 120 V                                                                   |
| Power                                  | 85 W                                                                    |
| Channels                               | 1                                                                       |
| Temperature range (depends on tool) °C | 100 - 450                                                               |
| Temperature range (depends on tool) °F | 200 - 850                                                               |
| Temperature accuracy °C                | Average tip temperature can be "offset" to +/- 5°C at idle with no load |
| Temperature accuracy °F                | Average tip temperature can be "offset" to +/- 9°F at idle with no load |
| Temperature stability °C               | ± 6                                                                     |
| Temperature stability °F               | ± 10                                                                    |
| Equipotential bonding socket           | <del></del>                                                             |
| Display                                | Digital LC Display                                                      |
| Air consumption l/min                  |                                                                         |
| Operating pressure in bar/psi          |                                                                         |
| Capacity l/min                         |                                                                         |
| Vacuum                                 |                                                                         |