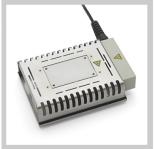

# WE 1010, 120V

Product no.: WE1010NA

#### For this purpose, we recommend:

Soldering irons

Cleaning

Pre-heating plates

| Dimensions L x W x H (mm)              | 150 x 120 x 98                                                          |
|----------------------------------------|-------------------------------------------------------------------------|
| Dimensions L x W x H (inches)          | 5.91 x 4.72 x 3.86                                                      |
| Weight (approx.) in kg                 | 1.4                                                                     |
| Voltage                                | 120 V                                                                   |
| Power                                  | 85 W                                                                    |
| Channels                               | 1                                                                       |
| Temperature range (depends on tool) °C | 100 - 450                                                               |
| Temperature range (depends on tool) °F | 200 - 850                                                               |
| Temperature accuracy °C                | Average tip temperature can be "offset" to +/- 5°C at idle with no load |
| Temperature accuracy °F                | Average tip temperature can be "offset" to +/- 9°F at idle with no load |
| Temperature stability °C               | ± 6                                                                     |
| Temperature stability °F               | ± 10                                                                    |
| Equipotential bonding socket           | <del></del>                                                             |
| Display                                | Digital LC Display                                                      |
| Air consumption l/min                  |                                                                         |
| Operating pressure in bar/psi          |                                                                         |
| Capacity l/min                         |                                                                         |
| Vacuum                                 |                                                                         |