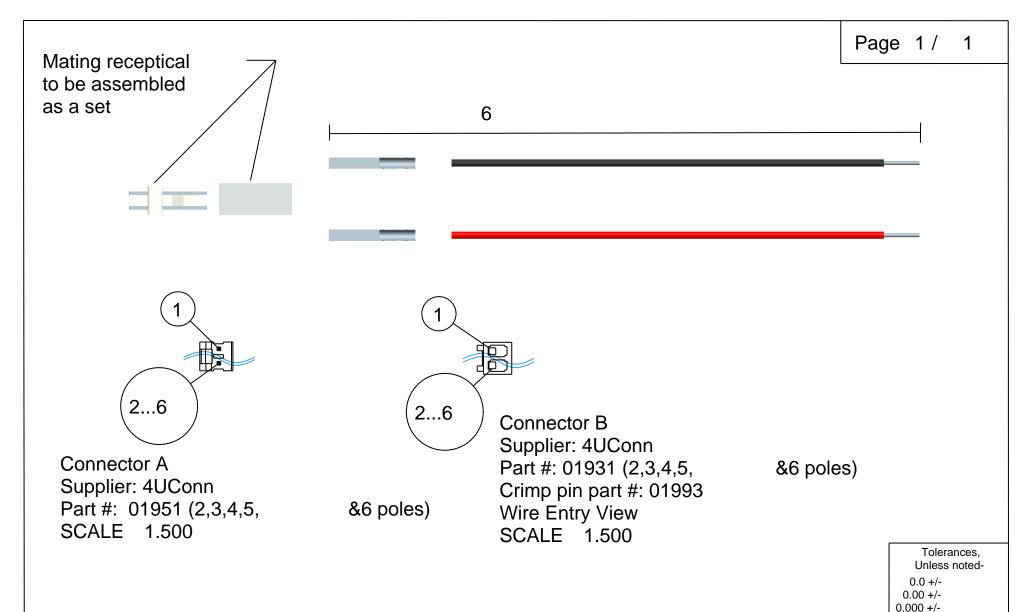

| Connector A Pin | Connector B Pin | Wire Type               |  |
|-----------------|-----------------|-------------------------|--|
| 1               | 1               | Braided 24 AWG - Black  |  |
| 2               | 2               | Braided 24 AWG - Red    |  |
| 3               | 3               | Braided 24 AWG - Orange |  |
| 4               | 4               | Braided 24 AWG - Yellow |  |
| 5               | 5               | Braided 24 AWG - Green  |  |
| 6               | 6               | Braided 24 AWG - Blue   |  |

5 sets of cables with male and female connectors (sets of 2, 3, 4, 5, 6 wires in width)
Use the denoted wire colors up to given width

MOLEX\_TO\_MOLEX\_13\_II\_07

| Units Inches     | Drawn by Spark Fun Electronics |           |
|------------------|--------------------------------|-----------|
| 19 Apr 10        | for Price Quote                |           |
| Tolerance +/0625 | Drafter                        | Scale 1.5 |