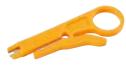

## Description\_

- RJ45 plug connector crimp tool
- Insertion tool for RJ45 IDC version
- Cable tester

PRODUCT DRAWING\_

RJ45 plug connector crimp tool

Multi-Modular cable tester

Insertion tool for RJ45 IDC version

## Order data\_

| Tools                                                                     | Part Number |
|---------------------------------------------------------------------------|-------------|
| Crimp tool for RJ45 plug connector                                        | 360X30029 X |
| Insertion tool for RJ45 insulation displacement termination version (IDC) | 360X30049 X |
| Cable tester                                                              | 360X30039 X |