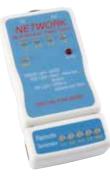

## Description\_

- RJ45 plug connector crimp tool
- Insertion tool for RJ45 IDC version
- Cable tester

PRODUCT DRAWING\_

RJ45 plug connector crimp tool

Multi-Modular cable tester

Insertion tool for RJ45 IDC version

## Order data\_

| Tools                                                                     | Part Number |
|---------------------------------------------------------------------------|-------------|
| Crimp tool for RJ45 plug connector                                        | 360X30029 X |
| Insertion tool for RJ45 insulation displacement termination version (IDC) | 360X30049 X |
| Cable tester                                                              | 360X30039 X |