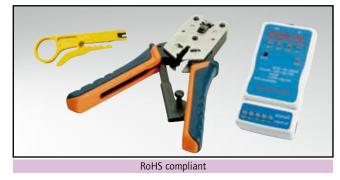

## Description\_

- RJ45 plug connector crimp tool
- Insertion tool for RJ45 IDC version
- Cable tester

PRODUCT DRAWING\_

RJ45 plug connector crimp tool

Multi-Modular cable tester

Insertion tool for RJ45 IDC version

## Order data\_

| Tools                                                                     | Part Number |
|---------------------------------------------------------------------------|-------------|
| Crimp tool for RJ45 plug connector                                        | 360X30029 X |
| Insertion tool for RJ45 insulation displacement termination version (IDC) | 360X30049 X |
| Cable tester                                                              | 360X30039 X |