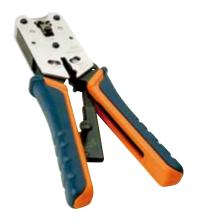

## Description\_

- RJ45 plug connector crimp tool
- Insertion tool for RJ45 IDC version
- Cable tester

PRODUCT DRAWING\_

RJ45 plug connector crimp tool

Multi-Modular cable tester

Insertion tool for RJ45 IDC version

## Order data\_

| Tools                                                                     | Part Number |
|---------------------------------------------------------------------------|-------------|
| Crimp tool for RJ45 plug connector                                        | 360X30029 X |
| Insertion tool for RJ45 insulation displacement termination version (IDC) | 360X30049 X |
| Cable tester                                                              | 360X30039 X |