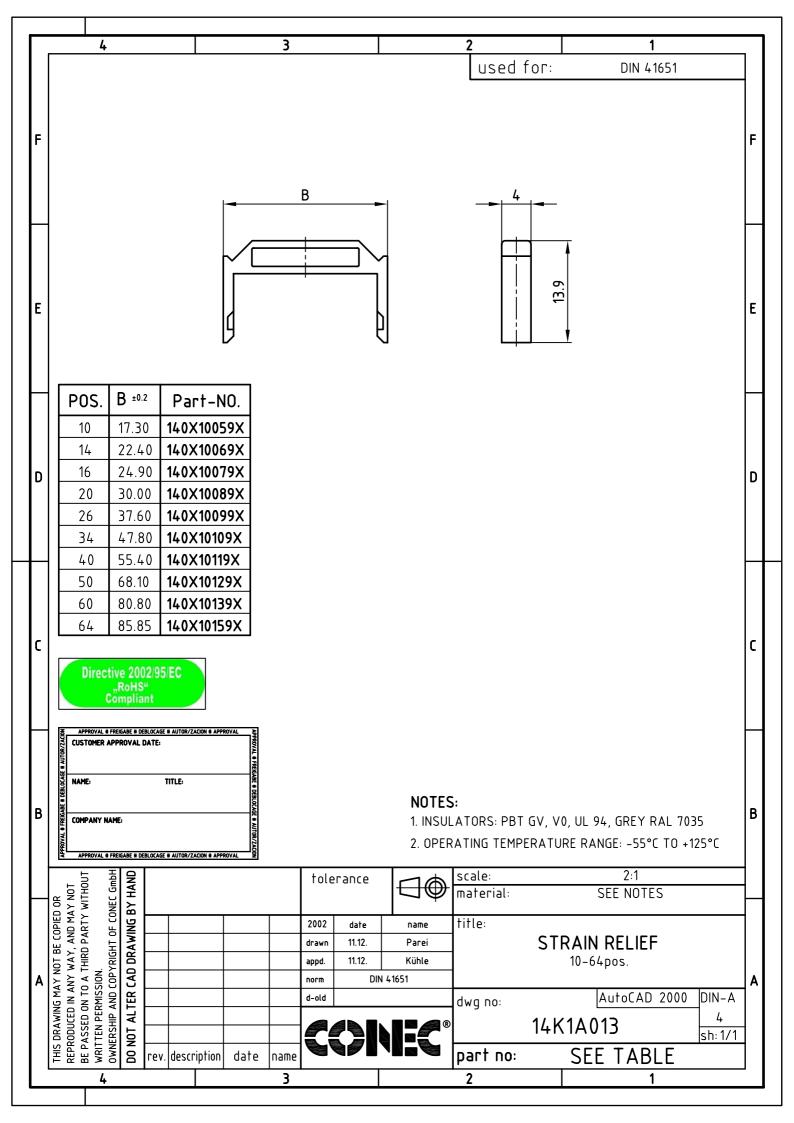

## CONEC:

 $\frac{140 \times 10109 \times}{140 \times 10059 \times} \frac{140 \times 10119 \times}{140 \times 10059 \times} \frac{140 \times 10069 \times}{140 \times 10069 \times} \frac{140 \times 10129 \times}{140 \times 10129 \times} \frac{140 \times 10159 \times}{140 \times 10159 \times} \frac{140 \times 10159 \times}{140 \times 10159 \times} \frac{140 \times 10159 \times}{140 \times 10059 \times} \frac{140 \times 10059 \times}{140 \times 10059$