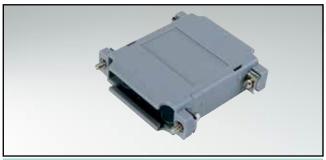

# **D-SUB ADAPTER HOOD**

Plastic design – 9-25 pos.

RoHS compliant - CSA listed, File No.: LR 115000-1 - UL listed, File No.: E202784

#### **DESCRIPTION**

- Adapter hood with large internal space inside for custom applications
- Material:
  - Plastic hood grey: ABS, UL 94 V-2
  - Plastic hood metallized: ABS, UL 94 V-0
- Fastening:
  - 4-40 UNC short screws
- Packaging: in pack units as a single package