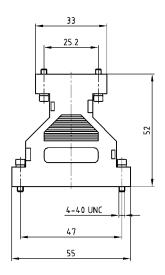

PRODUCT DRAWING.

| rio. o. pos. |       | _     | _    |
|--------------|-------|-------|------|
| 09/09        | 34.00 | 25.00 | 53.0 |
| 15/ 15       | 41.30 | 33.30 | 52.0 |
| 25/25        | 55.60 | 47.00 | 53.0 |
|              |       |       |      |
|              |       |       |      |

### 9-25 pos.