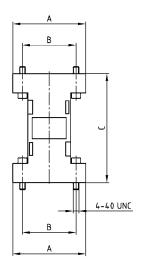

PRODUCT DRAWING.

| rio. o. pos. |       | _     | _    |
|--------------|-------|-------|------|
| 09/09        | 34.00 | 25.00 | 53.0 |
| 15/ 15       | 41.30 | 33.30 | 52.0 |
| 25/25        | 55.60 | 47.00 | 53.0 |
|              |       |       |      |
|              |       |       |      |

### 9-25 pos.