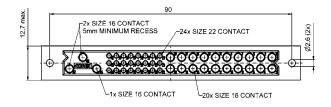

# Female Connector – crimp version (without contacts) – 47 positions

#### DESCRIPTION.

- For precision machined power- and signal contacts
- Power contacts are suitable for wire size AWG 12 to 24
- Signal contacts are suitable for wire size AWG 22
- For crimp contacts please see page 3 | 36

PRODUCT DRAWING.

(Dim. = mm) ORDER DATA

| Number of positions | Part number         |
|---------------------|---------------------|
| 47                  | CPH 47W23 FXXXSH9 X |