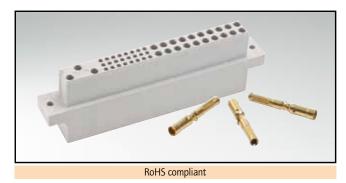

# Female Connector – crimp version (without contacts) – 47 positions

#### DESCRIPTION.

- For precision machined power- and signal contacts
- Power contacts are suitable for wire size AWG 12 to 24
- Signal contacts are suitable for wire size AWG 22
- For crimp contacts please see page 3 | 36