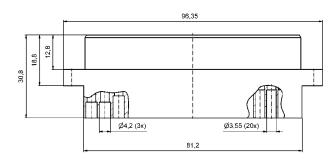

PRODUCT DRAWING.

(Dim. = mm) ORDER DATA

| Number of positions | Part number         |
|---------------------|---------------------|
| 47                  | CPH 47W23 FXXXSH9 X |