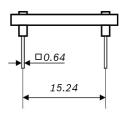

Note: Product photo may differ from real product's appearance.

Shuttle board outline dimensions (all dimensions in mm)

Bosch Sensortec | BMG250 2 | 2

BMG250 shuttle board electrical layout