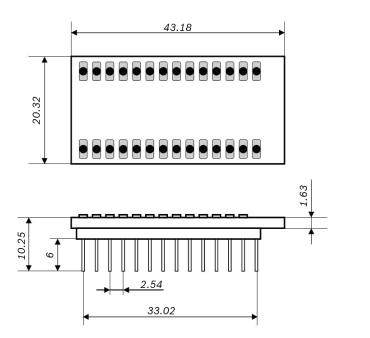

Note: Product photo may differ from real product's appearance.

Shuttle board outline dimensions (all dimensions in mm)

Bosch Sensortec | BMG250 2 | 2

BMG250 shuttle board electrical layout