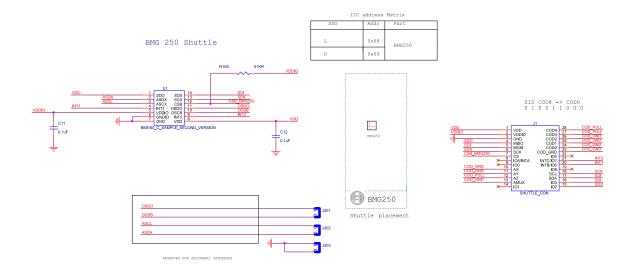

Note: Product photo may differ from real product's appearance.

Shuttle board outline dimensions (all dimensions in mm)

Bosch Sensortec | BMG250 2 | 2

BMG250 shuttle board electrical layout