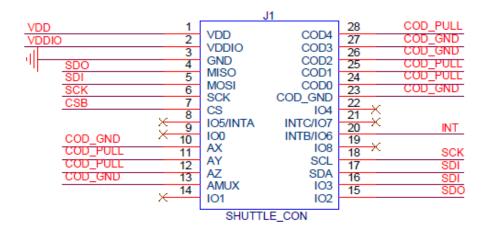

#### BMP3xy Shuttle

Unless mentioned in value, all resistor and capacitor could use 0603

BMP3xy shuttle board electrical layout