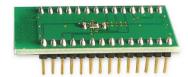

Note: Product photo may differ from real product's appearance.

Shuttle board outline dimensions (all dimensions in mm)

Bosch Sensortec | BMP3xy 2 | 2