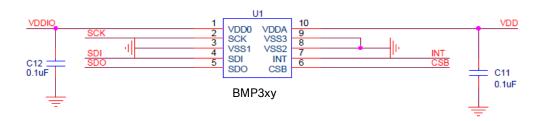

#### BMP3xy Shuttle

Unless mentioned in value, all resistor and capacitor could use 0603

BMP3xy shuttle board electrical layout