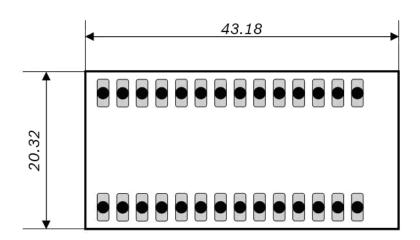

Note: Product photo may differ from real product's appearance.

Shuttle board outline dimensions (all dimensions in mm)

Bosch Sensortec | BMP3xy 2 | 2