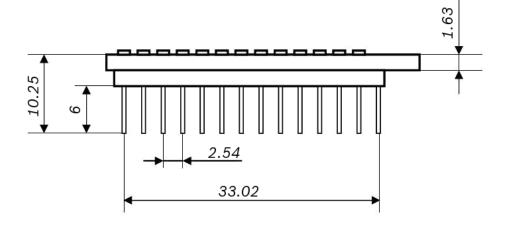

Note: Product photo may differ from real product's appearance.

Shuttle board outline dimensions (all dimensions in mm)

Bosch Sensortec | BMP3xy 2 | 2