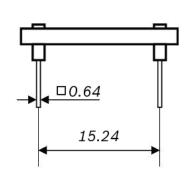

Note: Product photo may differ from real product's appearance.

Shuttle board outline dimensions (all dimensions in mm)

Bosch Sensortec | BMP3xy 2 | 2