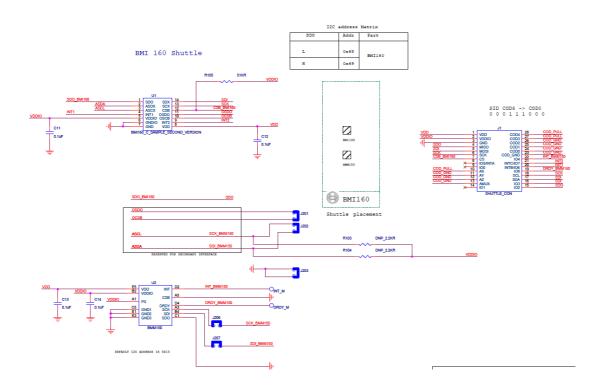

# **BMI160** Shuttle Board

### **GENERAL DESCRIPTION**

The Bosch Sensortec shuttle board BMI160 is a PCB with an Inertial Measurement Unit (IMU) BMI160 and a geomagnetic sensor BMM150 mounted on it.

It allows easy access to the sensors pins via a simple socket. As all Bosch Sensortec sensor shuttle boards have identical footprint, they can be plugged into Bosch Sensortec's advanced development tools (e.g. the Development Board or Application Board). Of course, the BMI160 shuttle board can also be used for customer's own implementations.



BOSCH

Note: Product photo may differ from real product's appearance.





### BMI160 shuttle board electrical layout

#### DELIVERABLES

► BMI160 shuttle board

Headquarters Bosch Sensortec GmbH

Gerhard-Kindler-Strasse 9 72770 Reutlingen · Germany Telephone +49 7121 3535 900 Fax +49 7121 3535 909

www.bosch-sensortec.com

## **Mouser Electronics**

Authorized Distributor

Click to View Pricing, Inventory, Delivery & Lifecycle Information:

Bosch: BMI160 Shuttle Board