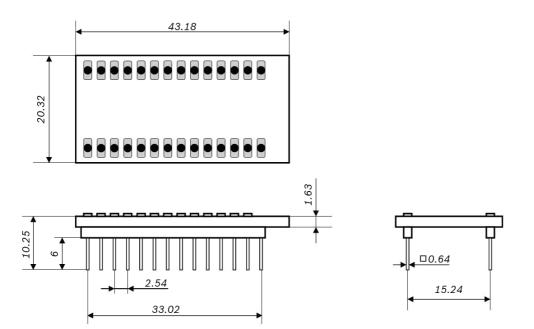

### **GENERAL DESCRIPTION**

The Bosch Sensortec shuttle board BMI160 is a PCB with an Inertial Measurement Unit (IMU) BMI160 and a geomagnetic sensor BMM150 mounted on it.

It allows easy access to the sensors pins via a simple socket. As all Bosch Sensortec sensor shuttle boards have identical footprint, they can be plugged into Bosch Sensortec's advanced development tools (e.g. the Development Board or Application Board). Of course, the BMI160 shuttle board can also be used for customer's own implementations.