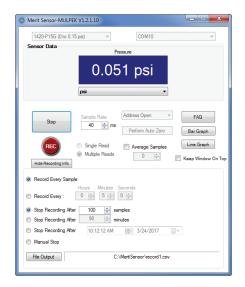

#### FEATURES

- Analog pressure indicator for LP Series 1410
- USB port for digital display of LP Series 1420
- Screw terminal for evaluating the functionality of LP Series in custom applications
- LP Series 1410 and 1420 pressure sensors<sup>\*</sup> for 0–0.15 PSI included on the PCB
- Software included to interface with the LP Series 1420
- \* The part numbers included on the PC board are 1410-P15G-11-11 and 1420-P15G-1611-11. For details on these pressure sensors, refer to their applicable data sheets.