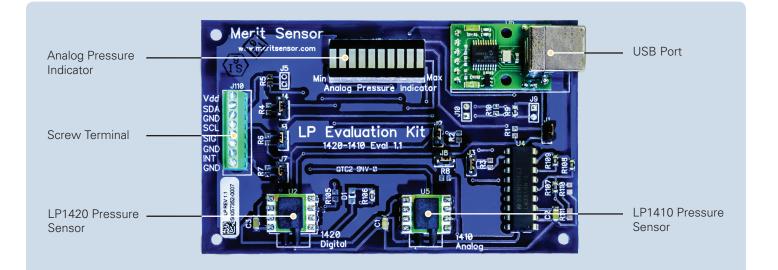

#### FEATURES

- Analog pressure indicator for LP Series 1410
- USB port for digital display of LP Series 1420
- Screw terminal for evaluating the functionality of LP Series in custom applications
- LP Series 1410 and 1420 pressure sensors<sup>\*</sup> for 0–0.15 PSI included on the PCB
- Software included to interface with the LP Series 1420
- \* The part numbers included on the PC board are 1410-P15G-11-11 and 1420-P15G-1611-11. For details on these pressure sensors, refer to their applicable data sheets.