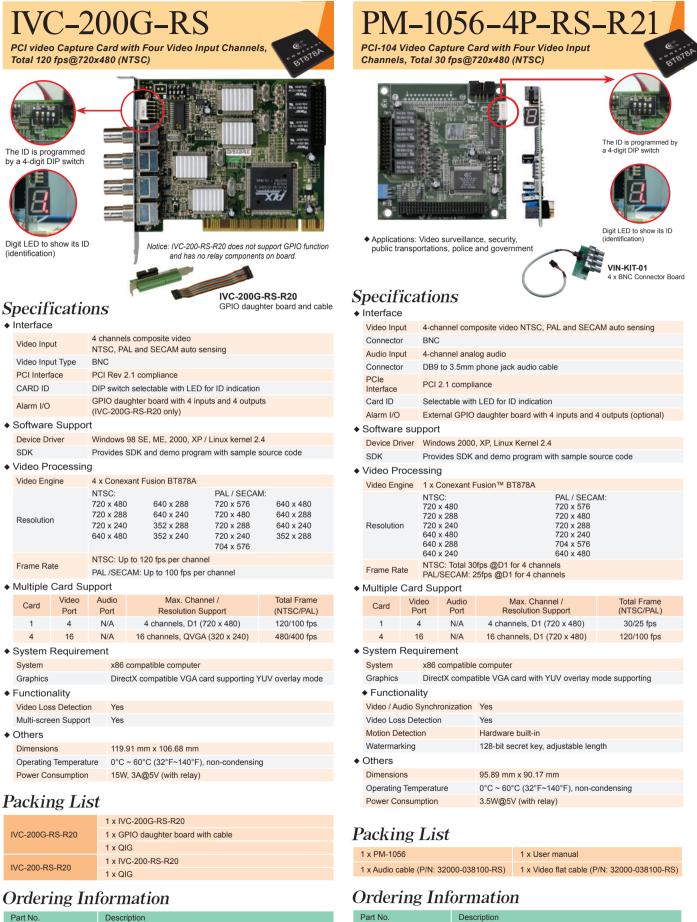

## www.ieiworld.com

| J | Part No.        | Description                                                                                                  |
|---|-----------------|--------------------------------------------------------------------------------------------------------------|
|   | IVC-200G-RS-R20 | PCI video capture card with four video input channels, total 120 fps@720x480 (NTSC), and GPIO daughter board |
|   | IVC-200-RS-R20  | PCI video capture card with four video input channels, total 120<br>fps@720x480 (NTSC)                       |

PM-1056-4P-RS-R21

PM-1056-4PB-RS-R21

PCI-104 video capture card with four video input channels,

PCI-104 video capture card with four video input channels,

total 30 fps@720x480 (NTSC), and VIN-Kit-01

total 30 fps@720x480 (NTSC)