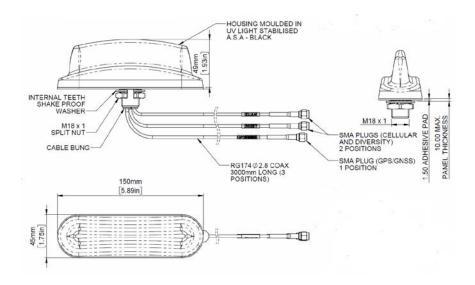

|                       |                | Specification               |  |
|-----------------------|----------------|-----------------------------|--|
| PART NO.              |                | 6001125 (3m) / 6001211 (1m) |  |
| ELECTRICAL DATA       |                |                             |  |
| Frequency Range       | 3G/4G Elements | 698-960 / 1710-3800MHz      |  |
|                       | GNSS           | 1562-1612MHz                |  |
| Peak gain: Isotropic* | Cellular       | 698-960MHz 1.5dBi           |  |
|                       |                | 1710-2700MHz 4.5dBi         |  |
|                       |                | 2500-3800MHz 5dBi           |  |
| Pattern               |                | Omni-directional            |  |
| Nominal Impedance     |                | 50Ω                         |  |
| Max Input Power       |                | 20W                         |  |
| GNSS DATA             |                |                             |  |
| Frequency Range       |                | 1562-1612MHz                |  |
| LNA Gain              |                | 26dB                        |  |
| Polarisation          |                | Right Hand Circular         |  |
| Operating Voltage     |                | 3-5VDC                      |  |
| Current               |                | Typical <20mA               |  |
| MECHANICAL DATA       |                |                             |  |
| Dimensions            | Height         | 49mm (1.92")                |  |
|                       | Length         | 150mm (5.90")               |  |
|                       | Width          | 45mm (1.77")                |  |
| Operating Temp        |                | -30° / +70°C (-22° / 158°F) |  |
| Material              |                | ASA                         |  |
| Color                 |                | Black                       |  |
| Weight                |                | 263g                        |  |
|                       | ••••••         |                             |  |

\*Peak gain simulated off a groundplane and does not include cable attenuation

|                   |             | Specification                                      |
|-------------------|-------------|----------------------------------------------------|
| MOUNTING DATA     |             |                                                    |
| Mounting Type     |             | 18mm (3/4") mounting bush and acrylic adhesive pad |
| CABLE DATA        |             |                                                    |
| Cell / LTE Cable  | Cable Type  | RG174                                              |
|                   | Length      | 3m ( 9.8′)/1m (3.28′)                              |
|                   | Termination | SMA Plug                                           |
| GPS Cable         | Cable Type  | RG174                                              |
|                   | Length      | 3m ( 9.8′)/1m (3.28′)                              |
|                   | Termination | SMA Plug                                           |
| TECHNICAL DRAWING |             |                                                    |