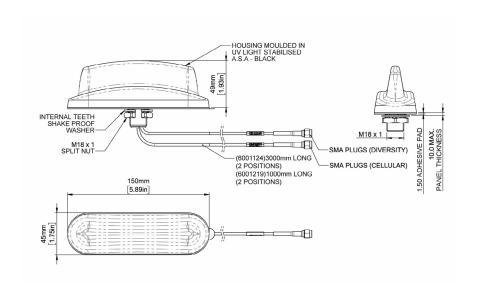

|                                       |                | Specification               |        |
|---------------------------------------|----------------|-----------------------------|--------|
| PART NO.                              |                |                             | 10/1-1 |
|                                       |                | 6001124 (3m)/6001219 (1m)   |        |
| ELECTRICAL DATA Frequency Range (MHz) | 3G/4G Elements | 698-960 / 1710-3800         |        |
|                                       |                | 698-960MHz                  | 1.5dBi |
| Peak gain: Isotropic*                 | 3G/4G Elements | 1710-2700MHz                | 4.5dBi |
|                                       |                | 2500-3800MHz                | 5dBi   |
| Pattern                               |                | Omni-directional            |        |
| Nominal Impedance                     |                | 50Ω                         |        |
| Max Input Power (W)                   |                | 20                          |        |
| MECHANICAL DATA                       |                |                             |        |
|                                       | Height         | 49 (1.92")                  |        |
| Dimensions (mm)                       | Length         | 150 (5.90")                 |        |
|                                       | Width          | 45 (1.77")                  |        |
| Operating Temp (°C)                   |                | -30° / +70°C (-22° / 158°F) |        |
| Material                              |                | ASA Plastic                 |        |
| Color                                 |                | Black                       |        |
| Weight (g)                            |                | 203                         |        |
| MOUNTING DATA                         |                |                             |        |
| Mounting Type                         |                | Bolt mount                  |        |
| Mounting Hole                         |                | 18mm (3/4")                 |        |
| CABLE DATA                            |                |                             |        |
|                                       | Cable Type     | RG174                       |        |
| Cell / LTE                            | Length (m)     | 3 ( 9.8')/1 (3.2')          |        |
|                                       | Termination    | SMA Plugs                   |        |

<sup>\*</sup>Peak gain simulated off a groundplane and does not include cable attenuation  $\,$ 