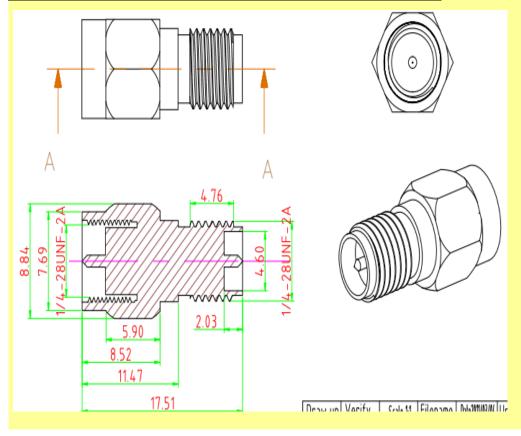

## RF adapter RP SMA Jack to SMA plug straight-long version model:AD-S01SP-S02SJ-11BS01

| Category                   | Connectors, Interconnects |
|----------------------------|---------------------------|
| Series                     | Between Series SMA-N      |
| Convert From (Adapter End) | RP SMA jack, male Pin     |
| Convert To (Adapter End)   | SMA plug,male pin         |
| Impedance                  | 50 Ohm                    |
| Plating                    | Goldplated                |
| Frequency                  | DC~3GHZ                   |
| V.A.W.R(Max)               | 1.20:1                    |
| RoHs                       | Compliance                |



## **Mouser Electronics**

**Authorized Distributor** 

Click to View Pricing, Inventory, Delivery & Lifecycle Information:

<u>Seeed Studio</u>: 320990006