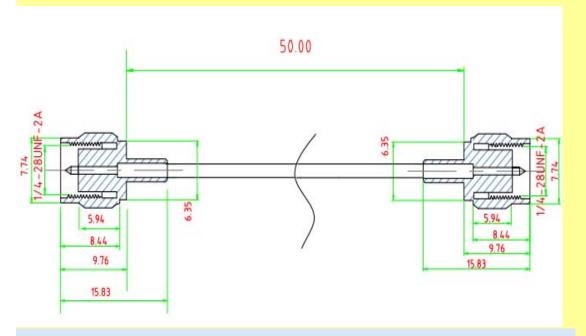

# 50cm SMA male to SMA male pigtail cable RG316 Model:AC-S01SP-S01SP-316-50

| Category                   | Pigtail cable          |
|----------------------------|------------------------|
| Series                     | Between Series SMA-SMA |
| Convert From (Adapter End) | SMA Plug, male Pin     |
| Convert To (Adapter End)   | SMA Plug, male Pin     |
| Impedance                  | 50 Ohm                 |
| Plating                    | Goldplated             |
| cable type                 | RG316                  |
| Cable length               | 50cm                   |
| Frequency                  | DC~3GHZ                |
| V.A.W.R(Max)               | 1.20:1                 |
| RoHs                       | Compliance             |