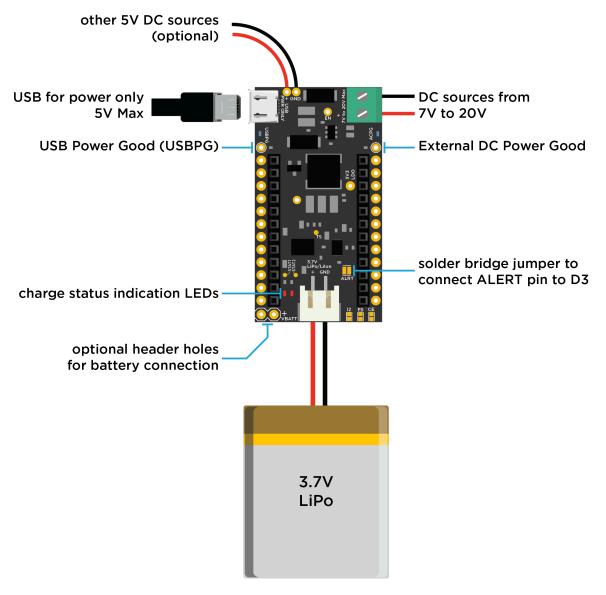

## **POWER SHIELD**

The Power Shield, as the name implies, allows the Particle device to be powered from different types of power sources. The shield has an intelligent battery charger and power management unit along with a wide input voltage regulator and an I2C based fuel-gauge. You can power a Particle device with either a USB plug or a DC supply of anywhere from 7 to 20VDC and charge a <u>3.7V LiPo battery</u> all at the same time.