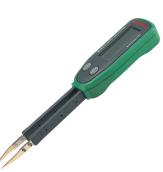

## **SMART SMD TESTER**

MS8910

## Features:

- ► Auto Scanning to Test Resistance, Capacitance, Continuity and Diode
- ► Auto Power Off
- ► Low Battery Indicator

| Specifications      |                                   | MS8910    |
|---------------------|-----------------------------------|-----------|
| Specifications      | Range                             | Accuracy  |
| Resistance          | 3000Ω/3ΚΩ/30ΚΩ/300ΚΩ/3ΜΩ/30ΜΩ     | ±(1.0%+2) |
| Capacitance         | 3nF/30nF/300nF/3µF/30µF           | ±(2.5%+3) |
|                     | 300µF/3mF/30mF                    | ±(3.0%+3) |
| Features            | Description                       |           |
| Display             | 3000 counts                       |           |
| Auto Ranging        | •                                 |           |
| Manual Ranging      | •                                 |           |
| Auto Scanning       | •                                 |           |
| Auto Power Off      | •                                 |           |
| Diode               | 2.7V                              |           |
| Continuity Buzzer   | <50Ω                              |           |
| Low Battery Display | •                                 |           |
| General             |                                   |           |
| Power Supply        | 1×3V CR2032 Battery               |           |
| Product Size        | 175mm×32mm×20mm/6.89"×1.26"×0.79" |           |
| Product Weight      | 46g/0.10lb                        |           |
| Certificate         | CEROHS                            |           |