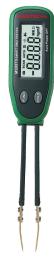

## **SMART SMD TESTER**

MS8910

## Features:

- ► Auto Scanning to Test Resistance, Capacitance, Continuity and Diode
- ► Auto Power Off
- ► Low Battery Indicator

| Specifications      |                                   | MS8910    |
|---------------------|-----------------------------------|-----------|
| Specifications      | Range                             | Accuracy  |
| Resistance          | 3000Ω/3ΚΩ/30ΚΩ/300ΚΩ/3ΜΩ/30ΜΩ     | ±(1.0%+2) |
| Capacitance         | 3nF/30nF/300nF/3µF/30µF           | ±(2.5%+3) |
|                     | 300µF/3mF/30mF                    | ±(3.0%+3) |
| Features            | Description                       |           |
| Display             | 3000 counts                       |           |
| Auto Ranging        | •                                 |           |
| Manual Ranging      | •                                 |           |
| Auto Scanning       | •                                 |           |
| Auto Power Off      | •                                 |           |
| Diode               | 2.7V                              |           |
| Continuity Buzzer   | <50Ω                              |           |
| Low Battery Display | •                                 |           |
| General             |                                   |           |
| Power Supply        | 1×3V CR2032 Battery               |           |
| Product Size        | 175mm×32mm×20mm/6.89"×1.26"×0.79" |           |
| Product Weight      | 46g/0.10lb                        |           |
| Certificate         | CEROHS                            |           |