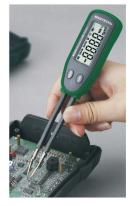

## **SMART SMD TESTER**

MS8910

## Features:

- ► Auto Scanning to Test Resistance, Capacitance, Continuity and Diode
- ► Auto Power Off
- ► Low Battery Indicator

| Specifications      |                                   | MS8910    |
|---------------------|-----------------------------------|-----------|
| Specifications      | Range                             | Accuracy  |
| Resistance          | 3000Ω/3ΚΩ/30ΚΩ/300ΚΩ/3ΜΩ/30ΜΩ     | ±(1.0%+2) |
| Capacitance         | 3nF/30nF/300nF/3µF/30µF           | ±(2.5%+3) |
|                     | 300µF/3mF/30mF                    | ±(3.0%+3) |
| Features            | Description                       |           |
| Display             | 3000 counts                       |           |
| Auto Ranging        | •                                 |           |
| Manual Ranging      | •                                 |           |
| Auto Scanning       | •                                 |           |
| Auto Power Off      | •                                 |           |
| Diode               | 2.7V                              |           |
| Continuity Buzzer   | <50Ω                              |           |
| Low Battery Display | •                                 |           |
| General             |                                   |           |
| Power Supply        | 1×3V CR2032 Battery               |           |
| Product Size        | 175mm×32mm×20mm/6.89"×1.26"×0.79" |           |
| Product Weight      | 46g/0.10lb                        |           |
| Certificate         | CEROHS                            |           |