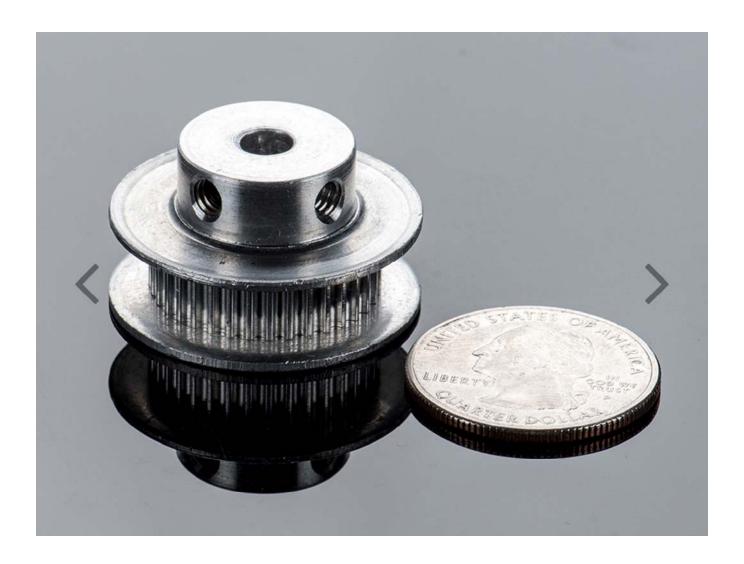

## Aluminum GT2 Timing Pulley – 6mm Belt – 36 Tooth – 5mm Bore

PRODUCT ID: 1253

DESCRIPTION –

For precise motion control, GT2 belts and pulleys offer excellent precision at a great price. This pulley is meant for use with GT2 6mm wide belts only – MXL belts will slip due to the different tooth profile.

This pulley has 36 teeth, and a 5mm inner bore. Two set screws can be used to attach it firmly to any 5mm diameter shaft such as our stepper motors. Full aluminum construction means these are very light and very durable.