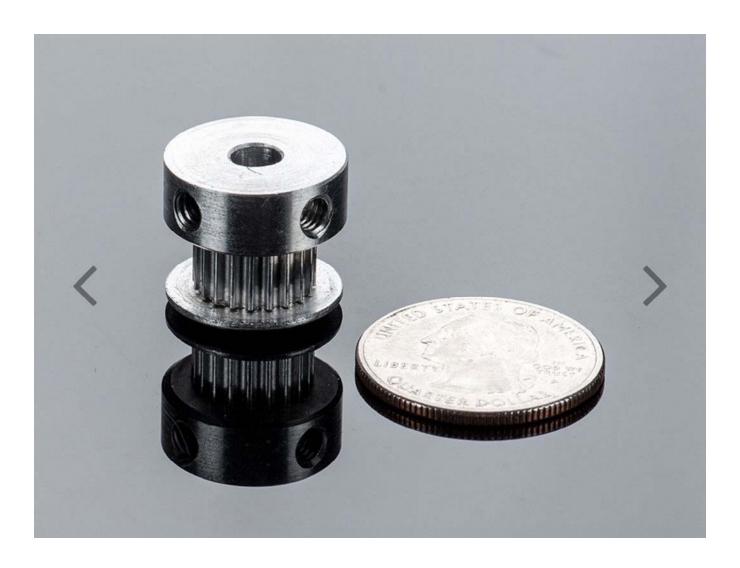

## Aluminum GT2 Timing Pulley – 6mm Belt – 20 Tooth – 5mm Bore

PRODUCT ID: 1251

DESCRIPTION -

For precise motion control, GT2 belts and pulleys offer excellent precision at a great price. This pulley is meant for use with GT2 6mm wide belts only – MXL belts will slip due to the different tooth profile.

This pulley has 20 teeth, and a 5mm inner bore. Two set screws can be used to attach it firmly to any 5mm diameter shaft such as one of our stepper motors. Full aluminum construction means these are very light and very durable.