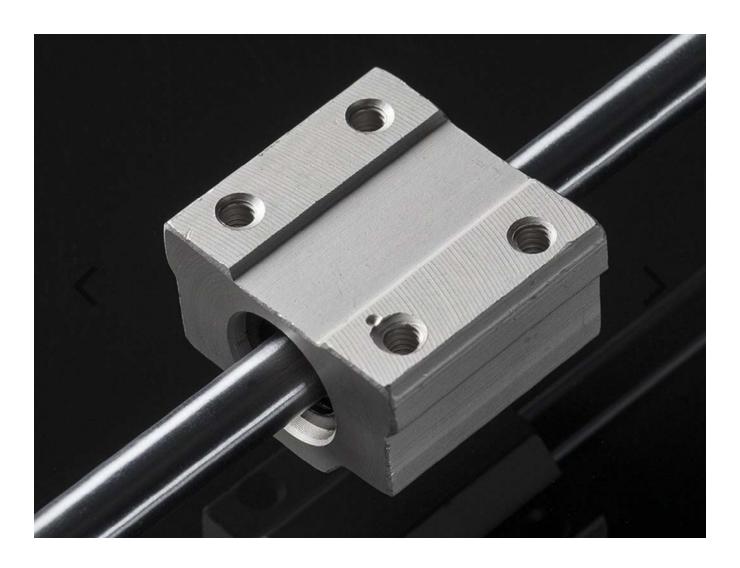

## Linear Bearing Platform (Small) – 8mm Diameter – SC8UU

PRODUCT ID: 1179

## DESCRIPTION

Make your robot or CNC move on rails super fast with a linear bearing platform. The platform is 34mm x 30mm and has four holes tapped for M4 machine screws so you can attach pretty much anything you want. All you need to get started is two 8mm supports and a precision-ground 8mm rod. Often times, CNC projects will have two of these on opposite sides to support a larger platform.