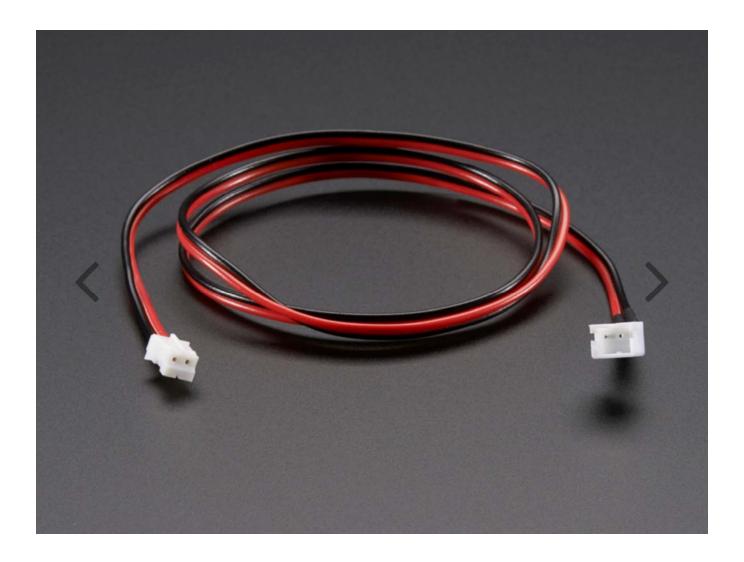

## JST-PH Battery Extension Cable - 500mm

PRODUCT ID: 1131

DESCRIPTION -

By popular demand, we now have a handy extension cord for all of our JST-terminated battery packs (such as our Lilon/LiPoly and 3xAAA holders). One end has a JST-PH socket, and the other end has a matching plug. Between the two, 500mm of color coded wire. Handy for wearable projects where you may want the battery pack far from your Flora but useful in many other situations where you need a little more space.