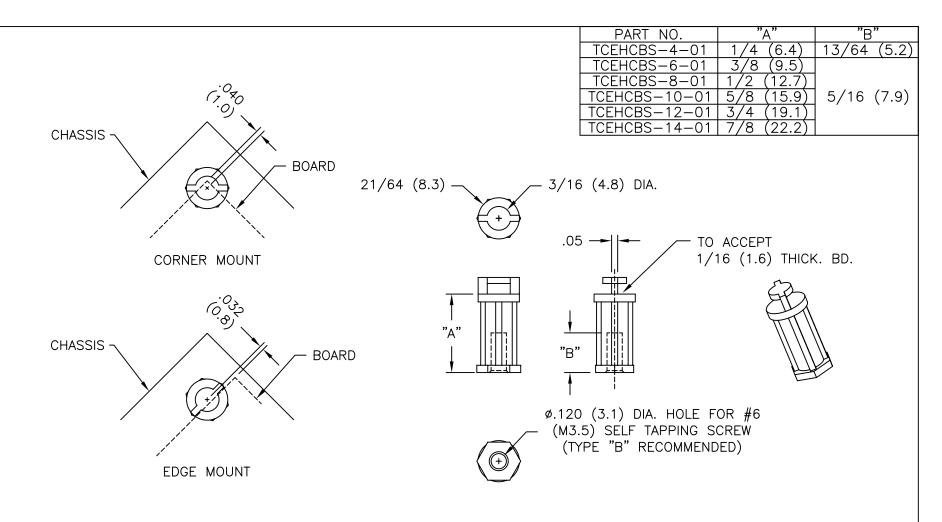

## NOTES:

- 1. MATERIAL: NYLON 6/6 (RMS-01), FLAME RETARDANT NYLON (RMS-19), AVAILABLE BY SPECIAL ORDER ONLY.
- 2. COLOR: NATURAL.

|      | TITLE: SC               | REW MOUNT CORNER, | EDGE HOLDING CBS            |                |
|------|-------------------------|-------------------|-----------------------------|----------------|
|      | TOLERANCES              | FILE # TCEHCBS    | DWN: SM APP:                | FINAL          |
|      | UNLESS NOTED            | MAT'L: SEE NOTES  | DT: 10/22/01 DT:            | PART # PRINT   |
|      | .XX=±.010<br>.XXX=±.005 | RE: RICHCO, INC.  | RICHCO INC.                 | CEE TARLE TYPE |
| 4.01 | $FRAC=\pm 1/64$         | 11101100, 1110.   | PO BOX 804238,CHICAGO,60680 |                |
| DATE | ANG=±1°                 |