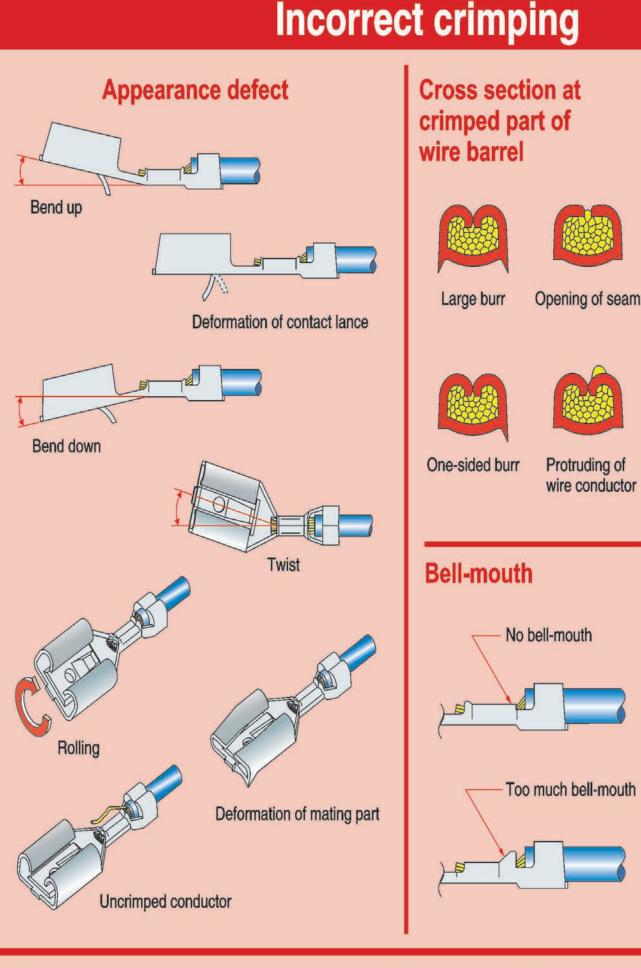

## Check-points for correct Crimping

Be sure to check the following points, before beginning work each day.

Wire insulation protruding

at the wire barrel.

Wire insulation is incompletely

crimped at the insulation barrel.

Wire insulation is crimped

length

Conductors protrude excessively.

Conductors do not protrude enough.

**Cross section at** 

crimped part of

insulation barrel

Insufficient crimping

Insulation is not securely held.

Insulation barrel length is short.