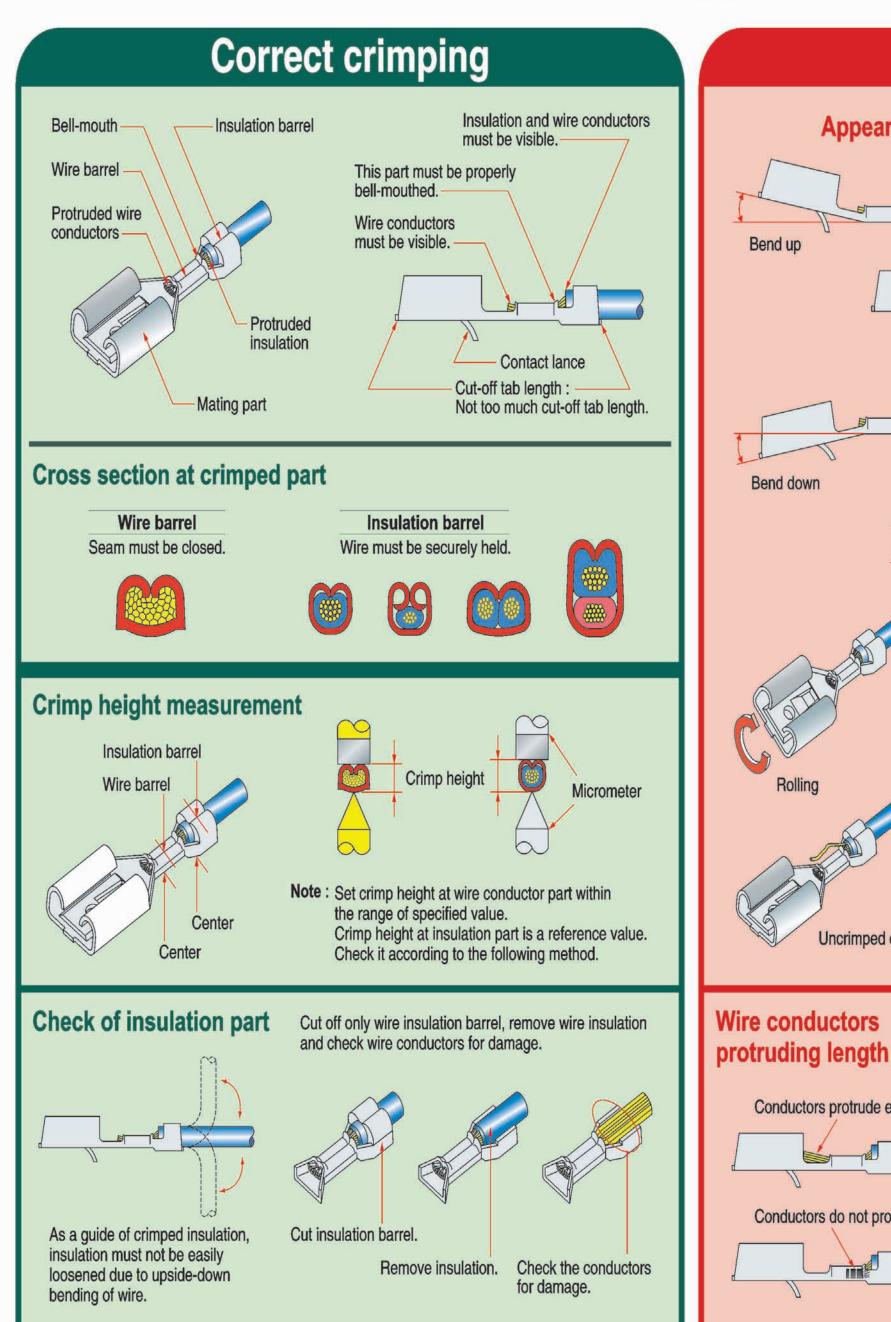

## Check-points for correct Crimping

Be sure to check the following points, before beginning work each day.

Wire insulation protruding

at the wire barrel.

Wire insulation is incompletely

crimped at the insulation barrel.

Wire insulation is crimped

length

Conductors protrude excessively.

Conductors do not protrude enough.

**Cross section at** 

crimped part of

insulation barrel

Insufficient crimping

Insulation is not securely held.

Insulation barrel length is short.