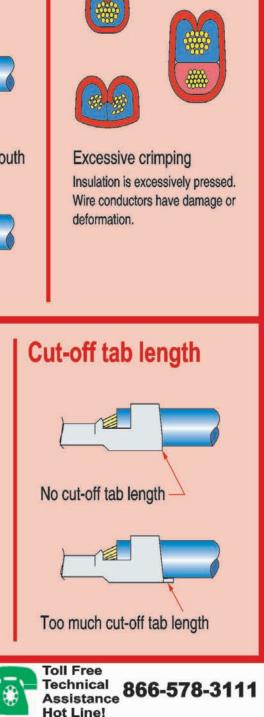

## Check-points for correct Crimping

Be sure to check the following points, before beginning work each day.

Wire insulation protruding

at the wire barrel.

Wire insulation is incompletely

crimped at the insulation barrel.

Wire insulation is crimped

length

Conductors protrude excessively.

Conductors do not protrude enough.

**Cross section at** 

crimped part of

insulation barrel

Insufficient crimping

Insulation is not securely held.

Insulation barrel length is short.