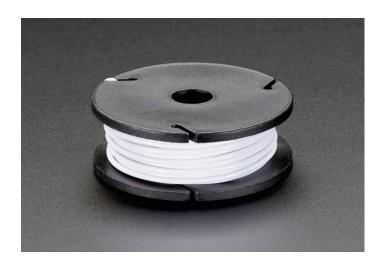

## Stranded-Core Wire Spool - 25ft - 22AWG - White

PRODUCT ID: 2997

Description

This wire is flexible, strong, and super easy to solder, too!

Stranded core wire is best used for wiring jigs where theres bending or movement expected. Works well with terminal blocks as well. It's *not* great for use with breadboards (without tinning)

For prototyping with breadboards, perfboards, and terminal blocks check out our solid-core wires.

Comes with one 25ft spool of **white** wire. The wire is 22AWG stranded with an outer diameter of 1.6mm.