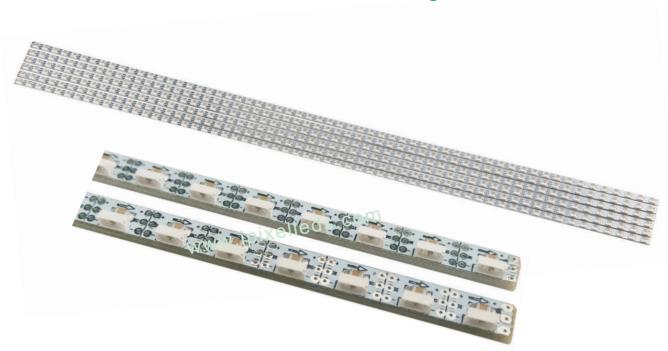

## **Product Description**

This bar looks like the same as other ultra thin

board 5mm width but it included 60pcs side

view and addressable LED (SK6812 Side)

which means the board's thickness comes 3mm.

The bar's biggest feature is side light emitting.

#### **Outline Dimension**