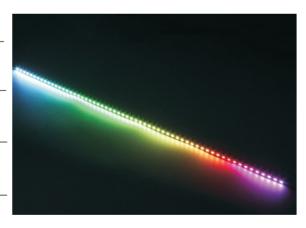

## **Product Description**

This bar looks like the same as other ultra thin

board 5mm width but it included 60pcs side

view and addressable LED (SK6812 Side)

which means the board's thickness comes 3mm.

The bar's biggest feature is side light emitting.