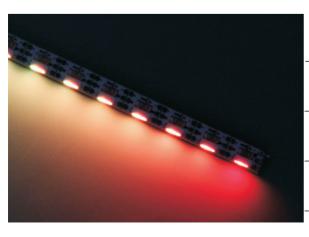

## **Product Description**

This bar looks like the same as other ultra thin

board 5mm width but it included 60pcs side

view and addressable LED (SK6812 Side)

which means the board's thickness comes 3mm.

The bar's biggest feature is side light emitting.

Wow, look, it has a wide range of application

where dont have big gap to install the led strip,

now you have one more option.