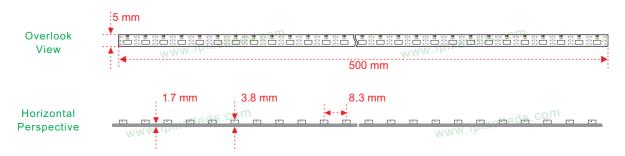

|             |
| Emitting          | Color    | Full color          |             |             |
| Operating         | Voltage  | DC5V                |             |             |
| Power             | (W)      | 15w/m               |             |             |
| Control           | (IC)     | SK6812              |             |             |
| Waterproof Rating |          | IP20                |             |             |
| Luminance(MCD)    |          | R:90000mcd          | G:132000mcd | B:6000mcd   |
| Wavelength        |          | R:620-625nm         | G:520-525nm | B:465-470nm |

## **Application**



- 1. Hotels, restaurants, nights clubs;
- 2. Back lighting; edge lighting;
- 3. Advertising signs, brightening;
- 4. Dancefloor background;

#### **Outline Dimension**



# **Mouser Electronics**

**Authorized Distributor** 

Click to View Pricing, Inventory, Delivery & Lifecycle Information:

Adafruit: