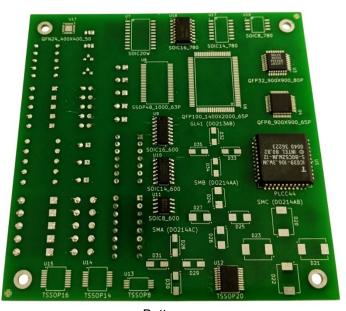

#### Assembled Photos:

Top Bottom

## **Product Highlights**

This double-sided practice PCB includes a variety of SMD and TH configurations. Populate the board with an assortment of 120 components (included). All component footprints are clearly marked on board.