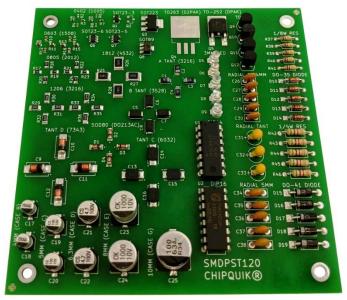

#### Assembled Photos:

Top Bottom

## **Product Highlights**

This double-sided practice PCB includes a variety of SMD and TH configurations. Populate the board with an assortment of 120 components (included). All component footprints are clearly marked on board.